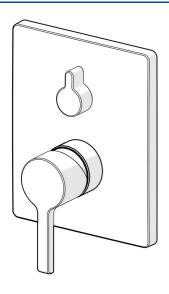

batéria Ukončené

EAN: 4015474278677 static.hansa.com/89923003

- Sprcha a vaňa
- Jednopáková, Sada pre konečnú montáž
- Podomietková inštalácia
- Chróm

- Jedna ovládacia páka / rukoväť, Páka so symbolom teplej a studenej vody
- Spätný ventil (-y)
- Telo batérie z mosadze DZR
- Štvorcová rozeta, Funkčná jednotka pripevnená skrutkami, BLUECLICK – pre ľahkú bezskrutkovú inštaláciu vonkajšej krytky, BLUETUNE dodatočné nastavenie vonkajšej ružice +/- 35°

### Technické vlastnosti

Dodávka teplej vody max. +80°C
Pracovný tlak 0.5-10 bar
Spätná klapka (STN EN 1717) EB