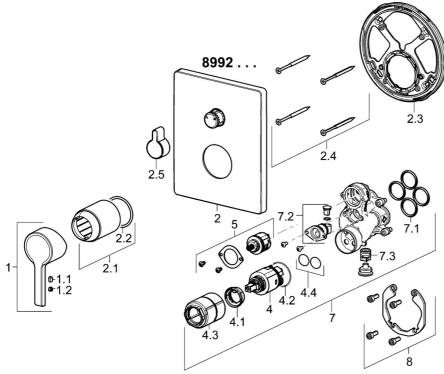

# Náhradné diely

## SP89923003

| V |      | Názov                           | Kód      |
|---|------|---------------------------------|----------|
|   | 1    | Ovládacia rukoväť               | 59913828 |
|   | 1.1  | Skrutka, M5x8, SW2.5            | 59904755 |
|   | 1.2  | Záslepka Sivá                   | 59912112 |
|   | 2    | Kryt príruby, 185x150 mm        | 59914327 |
|   | 2.1  | Ružice                          | 59912511 |
|   | 2.2  | O-krúžok, 41x3                  | 59913215 |
|   | 2.3  | Fixing part                     | 59914307 |
|   | 2.4  | Skrutka, M4.5x80                | 59912890 |
|   | 2.5  | Krytka prepínača                | 59914324 |
|   | 4    | Kartuš, 3.5 Classic             | 59913075 |
|   | 4.1  | Temperature adjustment limiter  | 59912325 |
|   | 4.2  | O-krúžok, d 28.24x2.62 Ukončené | 59912590 |
|   | 4.3  | Skrutka rukáv, M38x1            | 59912115 |
|   | 4.4  | O-krúžok, d 10.10x1.60 Ukončené | 59905072 |
|   | 5    | Prepínač                        | 59914183 |
|   | 7    | Funkčná jednotka, 3.5           | 59914298 |
|   | 7.1  | O-krúžok, 23.47x2.62            | 59914304 |
|   | 7.2  | Zavzdušňovací ventil            | 59914335 |
|   | 7.3  | Spätný ventil                   | 59914336 |
|   | 8    | Montážny kit                    | 59914186 |
|   | N.I. | Adaptér, H/C reversed           | 59914184 |
|   | N.I. | Nadstavný segment, 15 mm        | 59914182 |
|   | N.I. | Upevňovacia skrutka, M6x13      | 59914657 |
|   | N.I. | Prepínač, 120°                  | 59914655 |
|   | N.I. | Skrutkovač, 5 mm                | 59914334 |
|   |      |                                 |          |