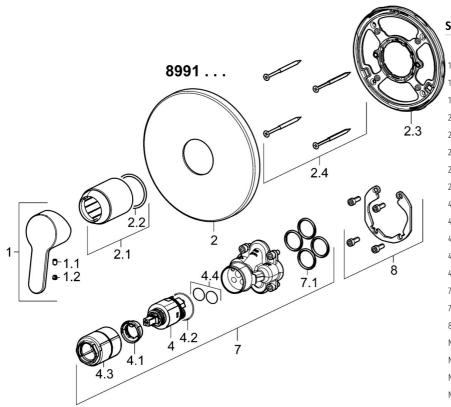

## Náhradné diely

|      | Názov                              | Kód      |
|------|------------------------------------|----------|
| 1    | Ovládacia rukoväť                  | 59913827 |
| 1.1  | Skrutka, M5x8, SW2.5               | 59904755 |
| 1.2  | Záslepka Sivá                      | 59912112 |
| 2    | Kryt príruby, d 170 mm             | 59914310 |
| 2.1  | Ružice                             | 59912511 |
| 2.2  | O-krúžok, 41x3                     | 59913215 |
| 2.3  | Fixing part                        | 59914296 |
| 2.4  | Skrutka, M4.5x80                   | 59912890 |
| 4    | Kartuš, 3.5 Classic                | 59913075 |
| 4.1  | Temperature adjustment limiter     | 59912325 |
| 4.2  | O-krúžok, d 28.24x2.62 Ukončené    | 59912590 |
| 4.3  | Skrutka rukáv, M38x1               | 59912115 |
| 4.4  | O-krúžok, d 10.10x1.60 Ukončené    | 59905072 |
| 7    | Funkčná jednotka, 3.5              | 59914303 |
| 7.1  | O-krúžok, 23.47x2.62               | 59914304 |
| 8    | Montážny kit                       | 59914186 |
| N.I. | Upevňovacia skrutka, M6x13         | 59914657 |
| N.I. | Adaptér, H/C reversed              | 59914184 |
| N.I. | Nadstavný segment, 15 mm           | 59914182 |
| N.I. | Nadstavný segment, 15 mm, d 170 mm | 59914191 |