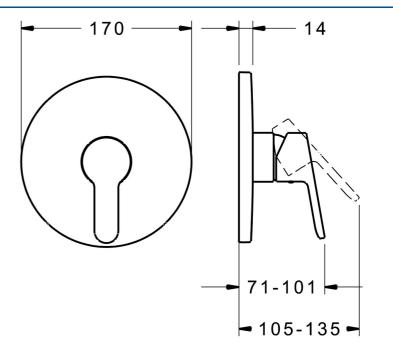

## Technické údaje

| /lastnosti prietoku      |                |  |
|--------------------------|----------------|--|
| Prietok pri tlaku 3 bar  | 20.4 l/min     |  |
| Fechnické vlastnosti     |                |  |
| Dodávka teplej vody      | max. +80°C     |  |
| Pracovný tlak            | 0.5-10 bar     |  |
| Predpisy                 |                |  |
| Norma EN                 | EN 817         |  |
| Trieda hlučnosti         | I (ISO 3822)   |  |
| Schválenia a Prehlásenia |                |  |
| DVGW                     | DW-6506CS0196  |  |
| ABP                      | PA-IX 38160/IB |  |
| Vyhlásenie o zhode       | DoC            |  |
| EPD                      | S-P-07752      |  |