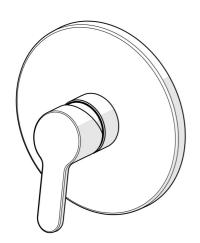

## Náhradné diely

|      | Názov                              | Kód      |
|------|------------------------------------|----------|
| 1    | Ovládacia rukoväť                  | 59913827 |
| 1.1  | Skrutka, M5x8, SW2.5               | 59904755 |
| 1.2  | Záslepka Sivá                      | 59912112 |
| 2    | Kryt príruby, d 170 mm             | 59914310 |
| 2.1  | Ružice                             | 59912511 |
| 2.2  | O-krúžok, 41x3                     | 59913215 |
| 2.3  | Fixing part                        | 59914296 |
| 2.4  | Skrutka, M4.5x80                   | 59912890 |
| 4    | Kartuš, 3.5 Classic                | 59913075 |
| 4.1  | Temperature adjustment limiter     | 59912325 |
| 4.2  | O-krúžok, d 28.24x2.62 Ukončené    | 59912590 |
| 4.3  | Skrutka rukáv, M38x1               | 59912115 |
| 4.4  | O-krúžok, d 10.10x1.60 Ukončené    | 59905072 |
| 7    | Funkčná jednotka, 3.5              | 59914303 |
| 7.1  | O-krúžok, 23.47x2.62               | 59914304 |
| 8    | Montážny kit                       | 59914186 |
| N.I. | Upevňovacia skrutka, M6x13         | 59914657 |
| N.I. | Adaptér, H/C reversed              | 59914184 |
| N.I. | Nadstavný segment, 15 mm           | 59914182 |
| N.I. | Nadstavný segment, 15 mm, d 170 mm | 59914191 |