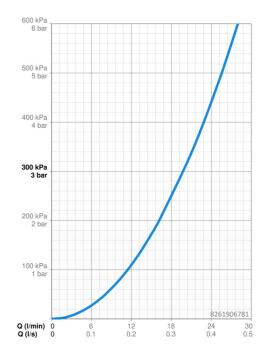

## Dati tecnici

Caratteristiche flusso

| Portata 3 bar            | 19.8 l/min   |  |
|--------------------------|--------------|--|
| Caratteristiche tecniche |              |  |
| Fornitura di acqua calda | max. +80°C   |  |
| Pressione di esercizio   | 0.5-10 bar   |  |
| Materiale                | Ottone       |  |
| Norme                    |              |  |
| Standard EN              | EN 817       |  |
| Classe di rumorosità     | I (ISO 3822) |  |