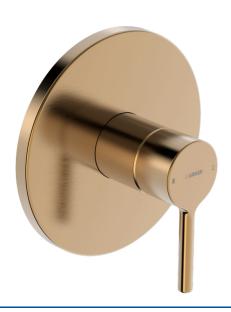

## 8261906781 HANSAVANTIS - Piastra per miscelatore doccia

EAN: 4057304022050 static.hansa.com/8261906781

- Soluzioni doccia
- Set esterno, Monocomando
- Montaggio a parete con unità d'incasso
- Bronzo spazzolato
- Leva/Manopola monocomando, Leva pin, Leva con simbolo F+C
- Limitatore di temperatura, Limitatore di temperatura regolabile
- Cartuccia a dischi ceramici ø 40mm
- Ottone DZR
- Placca cromata, Placca rotonda, BLUECLICK portaplacca per un montaggio semplice, Unità di funzionamento con fissaggio a vite, Unità di funzionamento