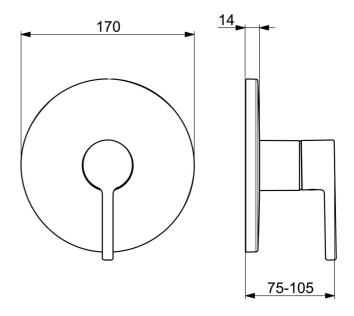

## 8261906781 HANSAVANTIS - Piastra per miscelatore doccia

EAN: 4057304022050 static.hansa.com/8261906781

- Soluzioni doccia
- Set esterno, Monocomando
- Montaggio a parete con unità d'incasso
- Bronzo spazzolato
- Leva/Manopola monocomando, Leva pin, Leva con simbolo F+C
- Limitatore di temperatura, Limitatore di temperatura regolabile
- Cartuccia a dischi ceramici ø 40mm
- Ottone DZR
- Placca cromata, Placca rotonda, BLUECLICK portaplacca per un montaggio semplice, Unità di funzionamento con fissaggio a vite, Unità di funzionamento