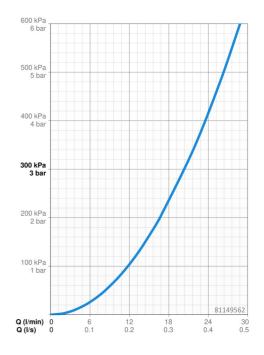

at 38°C
- Thermostatic cartridge for automatic temperature control, Non-return valve(s)
- Inner body made of DZR brass, Manual, ceramic, pressure independent diverter with volume control and stop function for two outlets
- Square rosette, Fastening of the function unit with screws, BLUECLICK for an easy, screwless trim plate installation, BLUETUNE alignment after installation of +/- 3,5º







### **Technical data**

#### Flow properties

Flow-rate at 3 bar **20.4 / 20.4 l/min** 

### **Technical properties**

Hot water supply max. +80°C
Working pressure 1-10 bar
Backflow prevention (EN1717) EB

#### Regulations

EN standard EN 1111
Noise class I (ISO 3822)

#### **Approvals and Declarations**

 DVGW
 DW-6509CS0197

 ABP
 PA-IX 38188/IDD

 Declaration of conformity
 DoC

 EPD
 S-P-07752



## **Spare parts**



#### SP81139562

|      | Name                                     | Code     |
|------|------------------------------------------|----------|
| 01   | Flow control handle                      | 59914577 |
| 02   | Cover flange, 150x150 mm                 | 59914315 |
| 03   | Cover sleeve                             | 59914294 |
| 04   | Fixing part                              | 59914307 |
| 05   | Screw, M4.5x80                           | 59912890 |
| 06   | Temperature control handle               | 59914295 |
| 07   | Thermostatic cartridge, 3.4              | 59914114 |
| 08   | O-ring kit                               | 59914113 |
| 09   | Tightening nut, M36x1.5, SW38            | 59914319 |
| 10   | Diverter                                 | 59914183 |
| 1