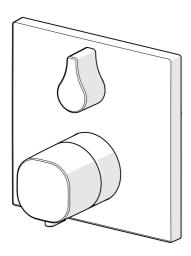

# 81149562 HANSALIVING - Cover part for bath and shower faucet

EAN: 4015474279001 static.hansa.com/81149562

- Bathtub & Shower
- Trim Kit, Thermostatic
- Concealed wall mounting
- Chrome
- Temperature control handle, Flow control handle
- · Turn operated diverter
- Safety stop against scalding at 38°C
- Thermostatic cartridge for automatic temperature control, Non-return valve(s)
- Inner body made of DZR brass, Manual, ceramic, pressure independent diverter with volume control and stop function for two outlets
- Square rosette, Fastening of the function unit with screws, BLUECLICK for an easy, screwless trim plate installation, BLUETUNE alignment after installation of +/- 3,5º