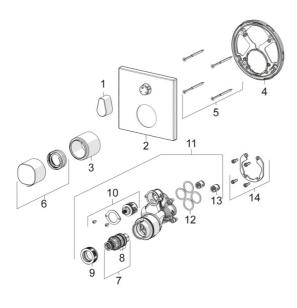

#### SP81139562

|      | Name                                     | Code     |
|------|------------------------------------------|----------|
| 01   | Flow control handle                      | 59914577 |
| 02   | Cover flange, 150x150 mm                 | 59914315 |
| 03   | Cover sleeve                             | 59914294 |
| 04   | Fixing part                              | 59914307 |
| 05   | Screw, M4.5x80                           | 59912890 |
| 06   | Temperature control handle               | 59914295 |
| 07   | Thermostatic cartridge, 3.4              | 59914114 |
| 08   | O-ring kit                               | 59914113 |
| 09   | Tightening nut, M36x1.5, SW38            | 59914319 |
| 10   | Diverter                                 | 59914183 |
| 11   | Functional unit, (8114, 8862)            | 59914311 |
| 11   | Functional unit, (8113, 8861)            | 59914316 |
| 12   | O-ring, 23.47x2.62                       | 59914304 |
| 13   | Non-return valve                         | 59905714 |
| 14   | Installation kit                         | 59914186 |
| N.I. | Raising kit, 15 mm, 150x150 mm           | 59914192 |
| N.I. | Adapter, H/C reversed                    | 59914184 |
| N.I. | Raising kit, 15 mm                       | 59914182 |
| N.I. | Fixing screw, M6x13                      | 59914657 |
| N.I. | Diverter, 240°                           | 59914656 |
| N.I. | Temperature adjustment limiter, max 38°C | 59914619 |
| N.I. | Diverter, 120°                           | 59914655 |