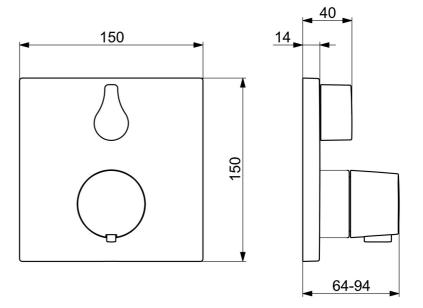

# 81149562 HANSALIVING - Cover part for bath and shower faucet

EAN: 4015474279001 static.hansa.com/81149562

- Bathtub & Shower
- Trim Kit, Thermostatic
- Concealed wall mounting
- Chrome
- Temperature control handle, Flow control handle
- · Turn operated diverter
- Safety stop against scalding at 38°C
- Thermostatic cartridge for automatic temperature control, Non-return valve(s)
- Inner body made of DZR brass, Manual, ceramic, pressure independent diverter with volume control and stop function for two outlets
- Square rosette, Fastening of the function unit with screws, BLUECLICK for an easy, screwless trim plate installation, BLUETUNE alignment after installation of +/- 3,5º