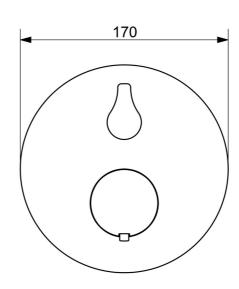

### SP81139552

|      | Nome                                             | Codice   |
|------|--------------------------------------------------|----------|
| 01   | Manopola di apertura Cromo                       | 59914577 |
| 02   | Piastra, d 170 mm Cromo                          | 59914317 |
| 03   | Rosetta Cromo                                    | 59914294 |
| 04   | Fixing part                                      | 59914307 |
| 05   | Screw, M4.5x80                                   | 59912890 |
| 06   | Maniglia per regolazione della temperatura Cromo | 59914295 |
| 07   | Cartuccia termostatica, 3.4                      | 59914114 |
| 08   | O-ring                                           | 59914113 |
| 09   | Dado di fissaggio, M36x1.5, SW38                 | 59914319 |
| 10   | Deviatore                                        | 59914183 |
| 11   | Unità funzionale, (8114, 8862)                   | 59914311 |
| 11   | Unità funzionale, (8113, 8861)                   | 59914316 |
| 12   | O-ring, 23.47x2.62                               | 59914304 |
| 13   | Valvola antiriflusso                             | 59905714 |
| 14   | Kit di installazione                             | 59914186 |
| N.I. | Prolunga, 15 mm, d 170 mm                        | 59914191 |
| N.I. | Adapter, H/C reversed                            | 59914184 |
| N.I. | Prolunga, 15 mm                                  | 59914182 |
| N.I. | Viti di fissaggio, M6x13                         | 59914657 |
| N.I. | Deviatore, 240°                                  | 59914656 |
| N.I. | Temperature adjustment limiter, max 38°C         | 59914619 |
| N.I. | Deviatore, 120°                                  | 59914655 |