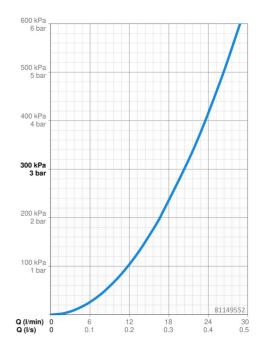

della temperatura, Valvola/e di non ritorno
- Ottone DZR, Deviatore manuale, ceramico, indipendente dalla pressione con regolazione del volume e funzione di arresto per due uscite
- Placca rotonda, Canotto e leva, Unità di funzionamento con fissaggio a vite, BLUECLICK portaplacca per un montaggio semplice, BLUETUNE: allineamento post montaggio +/- 3,5°









# Dati tecnici

### Caratteristiche flusso

Portata 3 bar **20.4 / 20.4 l/min** 

# Caratteristiche tecniche

Misura DN (dimensione nominale)DN15Fornitura di acqua caldamax. +80°CPressione di esercizio0.5-10 barBackflow prevention (EN1717)EB

#### Norme

Standard EN EN 1111
Classe di rumorosità I (ISO 3822)

# Certificati/Dichiarazioni

 DVGW
 DW-6509CS0197

 ABP
 PA-IX 38188/IDD

 Dichiarazione di conformità
 DoC

 EPD
 S-P-07752



# Parti di ricambio



### SP81139552

|      | Nome                                             | Codice   |
|------|--------------------------------------------------|----------|
| 01   | Manopola di apertura Cromo                       | 59914577 |
| 02   | Piastra, d 170 mm Cromo                          | 59914317 |
| 03   | Rosetta Cromo                                    | 59914294 |
| 04   | Fixing part                                      | 59914307 |
| 05   | Screw, M4.5x80                                   | 59912890 |
| 06   | Maniglia per regolazione della temperatura Cromo | 59914295 |
| 07   | Cartuccia termostatica, 3.4                      | 59914114 |
| 08   | O-ring                                           | 59914113 |
| 09   | Dado di fissaggio, M36x1.5, SW38