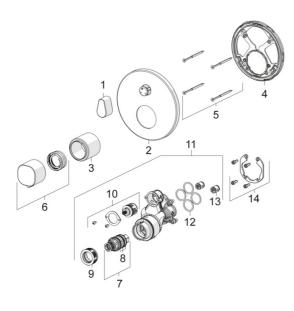

### SP81139552

|      | Nome                                             | Codice   |
|------|--------------------------------------------------|----------|
| 01   | Manopola di apertura Cromo                       | 59914577 |
| 02   | Piastra, d 170 mm Cromo                          | 59914317 |
| 03   | Rosetta Cromo                                    | 59914294 |
| 04   | Fixing part                                      | 59914307 |
| 05   | Screw, M4.5x80                                   | 59912890 |
| 06   | Maniglia per regolazione della temperatura Cromo | 59914295 |
| 07   | Cartuccia termostatica, 3.4                      | 59914114 |
| 08   | O-ring                                           | 59914113 |
| 09   | Dado di fissaggio, M36x1.5, SW38                 | 59914319 |
| 10   | Deviatore                                        | 59914183 |
| 11   | Unità funzionale, (8114, 8862)                   | 59914311 |
| 11   | Unità funzionale, (8113, 8861)                   | 59914316 |
| 12   | O-ring, 23.47x2.62                               | 59914304 |
| 13   | Valvola antiriflusso                             | 59905714 |
| 14   | Kit di installazione                             | 59914186 |
| N.I. | Prolunga, 15 mm, d 170 mm                        | 59914191 |
| N.I. | Adapter, H/C reversed                            | 59914184 |
| N.I. | Prolunga, 15 mm                                  | 59914182 |
| N.I. | Viti di fissaggio, M6x13                         | 59914657 |
| N.I. | Deviatore, 240°                                  | 59914656 |
| N.I. | Temperature adjustment limiter, max 38°C         | 59914619 |
| N.I. | Deviatore, 120°                                  | 59914655 |