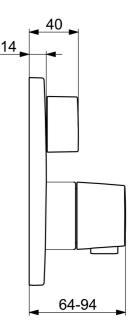

# Caratteristiche tecniche

Misura DN (dimensione nominale)DN15Fornitura di acqua caldamax. +80°CPressione di esercizio0.5-10 barBackflow prevention (EN1717)EB