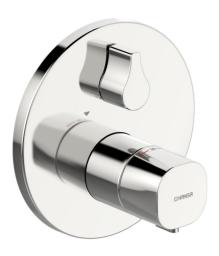

# 81149552 HANSALIVING - Piastra per miscelatore vasca-doccia

EAN: 4015474279018 static.hansa.com/81149552

- Vasca & doccia
- Set esterno, Termostatico
- Montaggio a parete con unità d'incasso
- Crom
- Manopola di regolazione temperatura, Manopola di regolazione portata
- Deviatore a rotazione
- Blocco di sicurezza antiscottature a 38 °C
- Regolazione termostatica della temperatura, Valvola/e di non ritorno
- Ottone DZR, Deviatore manuale, ceramico, indipendente dalla pressione con regolazione del volume e funzione di arresto per due uscite
- Placca rotonda, Canotto e leva, Unità di funzionamento con fissaggio a vite, BLUECLICK portaplacca per un montaggio semplice, BLUETUNE: allineamento post montaggio +/- 3,5°