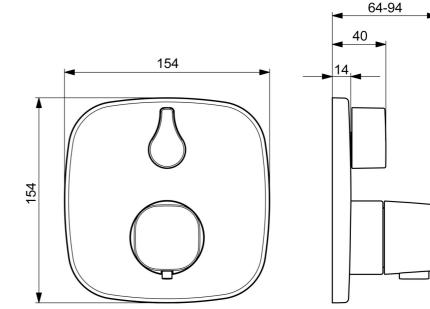

#### • Riešenia pre sprchy

- Sada pre konečnú montáž, Termostatická
- Podomietková inštalácia
- Chróm
- Rukoväť regulátora teploty vody, Rukoväť regulátora prietoku vody
- Bezpečnostná poistka proti obareniu pri 38 °C
- Termostatická kartuša pre ovládanie teploty, Uzatvárací vršok s keramickými doštičkami, Spätný ventil (-y)
- Telo batérie z mosadze DZR
- Rám ružice, Soft edge rozeta, Krycia objímka, Funkčná jednotka pripevnená skrutkami, BLUECLICK – pre lahkú bezskrutkovú inštaláciu vonkajšej krytky, BLUETUNE dodatočné nastavenie vonkajšej ružice +/- 3,5°