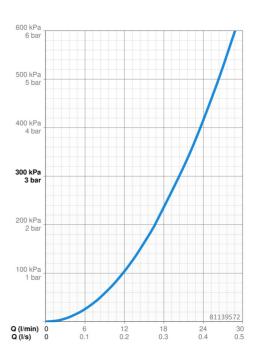

### Technické údaje

| Vlastnosti prietoku                 |                |  |
|-------------------------------------|----------------|--|
| Prietok pri tlaku 3 bar             | 20.4 l/min     |  |
| Pokles tlaku pri prietoku (0,2 l/s) | 1 bar          |  |
| Technické vlastnosti                |                |  |
| Dodávka teplej vody                 | max. +80°C     |  |
| Pracovný tlak                       | 0.5-10 bar     |  |
| Spätná klapka (STN EN 1717)         | EB             |  |
| Materiál                            | Mosadz         |  |
| Predpisy                            |                |  |
| Norma EN                            | EN 1111        |  |
| Trieda hlučnosti                    | I (ISO 3822)   |  |
| Schválenia a Prehlásenia            |                |  |
| DVGW                                | DW-6509CS0197  |  |
| ABP                                 | PA-IX 38187/IC |  |
| Vyhlásenie o zhode                  | DoC            |  |
| EPD                                 | S-P-07752      |  |