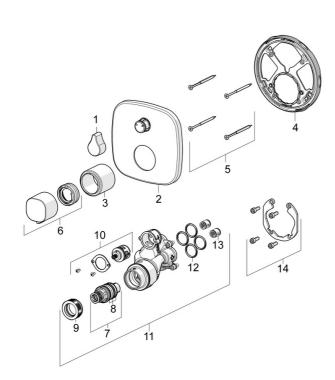

## Náhradné diely

#### SP81139572

|      | Názov                            | Kód      |  |
|------|----------------------------------|----------|--|
| 01   | Rukoväť regulátora prietoku vody | 59914577 |  |
| 02   | Krycí diel, 154x154 mm           | 59914578 |  |
| 03   | Ružice                           | 59914294 |  |
| 04   | Fixing part                      | 59914307 |  |
| 05   | Skrutka, M4.5x80                 | 59912890 |  |
| 06   | Rukoväť regulátora teploty       | 59914295 |  |
| 07   | Termoelement/Kartuš, 3.4         | 59914114 |  |
| 08   | O-krúžok (komplet)               | 59914113 |  |
| 09   | Prítlačná matica, M36x1.5, SW38  | 59914319 |  |
| 10   | Prepínač                         | 59914183 |  |
| 11   | Funkčná jednotka, (8113, 8861)   | 59914316 |  |
| 12   | O-krúžok, 23.47x2.62             | 59914304 |  |
| 13   | Spätný ventil                    | 59905714 |  |
| 14   | Montážny kit                     | 59914186 |  |
| 15   | Prepínač, 240°                   | 59914656 |  |
| N.I. | Nadstavný segment, 15 mm         | 59914182 |  |
| N.I. | Temperature adjustment limiter   | 59914426 |  |
| N.I. | Prepínač, 120°                   | 59914655 |  |
| N.I. | Adaptér, H/C reversed            | 59914184 |  |
|      |                                  |          |  |