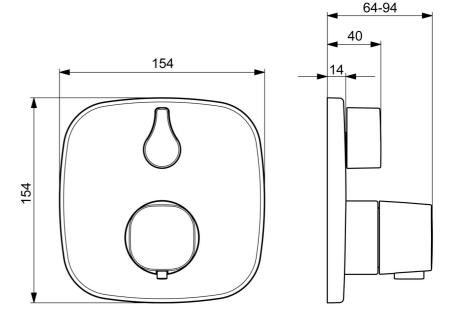

# 81139572 HANSALIVING - Piastra per miscelatore doccia

EAN: 4057304004742 static.hansa.com/81139572

- Soluzioni doccia
- Set esterno, Termostatico
- Montaggio a parete con unità d'incasso
- Crome
- Manopola di regolazione temperatura, Manopola di regolazione portata
- Blocco di sicurezza antiscottature a 38 °C
- Regolazione termostatica della temperatura, Vitone ceramico, Valvola/e di non ritorno
- Ottone DZR
- Placca cromata, Placca con angoli smussati, Canotto e leva, Unità di funzionamento con fissaggio a vite, BLUECLICK portaplacca per un montaggio semplice, BLUETUNE: allineamento post montaggio +/- 3,5°

# SP81139572

|      | Nome                                             | Codice   |
|------|--------------------------------------------------|----------|
| 01   | Manopola di apertura Cromo                       | 59914577 |
| 02   | Piastra, 154x154 mm Cromo                        | 59914578 |
| 03   | Rosetta Cromo                                    | 59914294 |
| 04   | Fixing part                                      | 59914307 |
| 05   | Screw, M4.5x80                                   | 59912890 |
| 06   | Maniglia per regolazione della temperatura Cromo | 59914295 |
| 07   | Cartuccia termostatica, 3.4                      | 59914114 |
| 08   | O-ring                                           | 59914113 |
| 09   | Dado di fissaggio, M36x1.5, SW38                 | 59914319 |
| 10   | Deviatore                                        | 59914183 |
| 11   | Unità funzionale, (8113, 8861)                   | 59914316 |
| 12   | O-ring, 23.47x2.62                               | 59914304 |
| 13   | Valvola antiriflusso                             | 59905714 |
| 14   | Kit di installazione                             | 59914186 |
| 15   | Deviatore, 240°                                  | 59914656 |
| N.I. | Prolunga, 15 mm                                  | 59914182 |
| N.I. | Temperature adjustment limiter                   | 59914426 |
| N.I. | Deviatore, 120°                                  | 59914655 |
| N.I. | Adapter, H/C reversed                            | 59914184 |