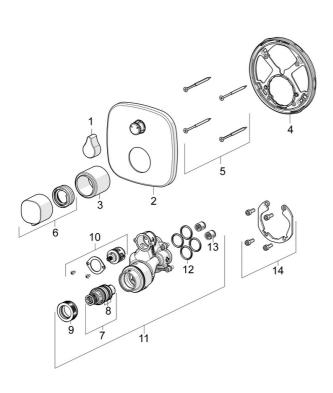

# Parti di ricambio

# SP81139572

|      | Nome                                             | Codice   |
|------|--------------------------------------------------|----------|
| 01   | Manopola di apertura Cromo                       | 59914577 |
| 02   | Piastra, 154x154 mm Cromo                        | 59914578 |
| 03   | Rosetta Cromo                                    | 59914294 |
| 04   | Fixing part                                      | 59914307 |
| 05   | Screw, M4.5x80                                   | 59912890 |
| 06   | Maniglia per regolazione della temperatura Cromo | 59914295 |
| 07   | Cartuccia termostatica, 3.4                      | 59914114 |
| 08   | O-ring                                           | 59914113 |
| 09   | Dado di fissaggio, M36x1.5, SW38                 | 59914319 |
| 10   | Deviatore                                        | 59914183 |
| 11   | Unità funzionale, (8113, 8861)                   | 59914316 |
| 12   | O-ring, 23.47x2.62                               | 59914304 |
| 13   | Valvola antiriflusso                             | 59905714 |
| 14   | Kit di installazione                             | 59914186 |
| 15   | Deviatore, 240°                                  | 59914656 |
| N.I. | Prolunga, 15 mm                                  | 59914182 |
| N.I. | Temperature adjustment limiter                   | 59914426 |
| N.I. | Deviatore, 120°                                  | 59914655 |
| N.I. | Adapter, H/C reversed                            | 59914184 |