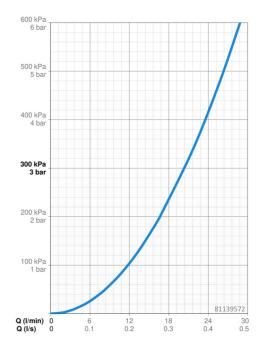

## Caratteristiche flusso

Portata 3 bar 20.4 l/min
Perdita di pressione con portata (0,2 l/s) 1bar