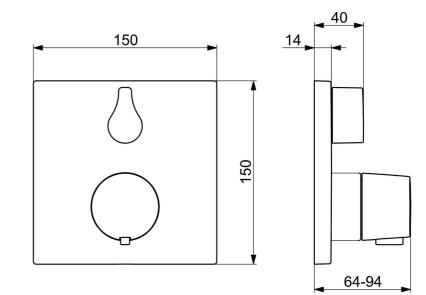

## Dati tecnici

## Caratteristiche flusso

| Portata 3 bar                | 20.4 l/min     |  |
|------------------------------|----------------|--|
| Caratteristiche tecniche     |                |  |
| Fornitura di acqua calda     | max. +80°C     |  |
| Pressione di esercizio       | 1-10 bar       |  |
| Backflow prevention (EN1717) | EB             |  |
| Vorme                        |                |  |
| Standard EN                  | EN 1111        |  |
| Classe di rumorosità         | I (ISO 3822)   |  |
| Certificati/Dichiarazioni    |                |  |
| DVGW                         | DW-6509CS0197  |  |
| ABP                          | PA-IX 38187/IC |  |
| Dichiarazione di conformità  | DoC            |  |
| EPD                          | S-P-07752      |  |