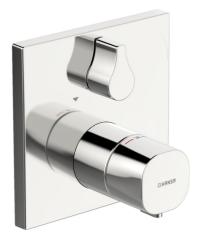

### • Soluzioni doccia

- Set esterno, Termostatico
- Montaggio a parete con unità d'incasso
- Cromo
- Manopola di regolazione temperatura, Manopola di regolazione portata
- Blocco di sicurezza antiscottature a 38 °C
- Vitone ceramico, Regolazione termostatica della temperatura, Valvola/e di non ritorno
- Ottone DZR
- Placca quadrata, Unità di funzionamento con fissaggio a vite, BLUECLICK portaplacca per un montaggio semplice, BLUETUNE: allineamento post montaggio +/- 3,5°