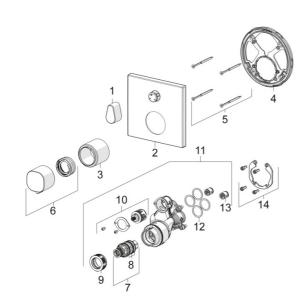

# Parti di ricambio

#### SP81139562

|      | Nome                                             | Codice   |
|------|--------------------------------------------------|----------|
| 01   | Manopola di apertura Cromo                       | 59914577 |
| 02   | Piastra, 150x150 mm Cromo                        | 59914315 |
| 03   | Rosetta Cromo                                    | 59914294 |
| 04   | Fixing part                                      | 59914307 |
| 05   | Screw, M4.5x80                                   | 59912890 |
| 06   | Maniglia per regolazione della temperatura Cromo | 59914295 |
| 07   | Cartuccia termostatica, 3.4                      | 59914114 |
| 08   | O-ring                                           | 59914113 |
| 09   | Dado di fissaggio, M36x1.5, SW38                 | 59914319 |
| 10   | Deviatore                                        | 59914183 |
| 11   | Unità funzionale, (8114, 8862)                   | 59914311 |
| 11   | Unità funzionale, (8113, 8861)                   | 59914316 |
| 12   | O-ring, 23.47x2.62                               | 59914304 |
| 13   | Valvola antiriflusso                             | 59905714 |
| 14   | Kit di installazione                             | 59914186 |
| N.I. | Prolunga, 15 mm, 150x150 mm                      | 59914192 |
| N.I. | Adapter, H/C reversed                            | 59914184 |
| N.I. | Prolunga, 15 mm                                  | 59914182 |
| N.I. | Viti di fissaggio, M6x13                         | 59914657 |
| N.I. | Deviatore, 240°                                  | 59914656 |
| N.I. | Temperature adjustment limiter, max 38°C         | 59914619 |
| N.I. | Deviatore, 120°                                  | 59914655 |
|      |                                                  |          |