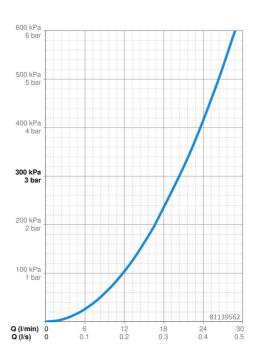

## Caratteristiche flusso

| Portata 3 bar                | 20.4 l/min     |  |
|------------------------------|----------------|--|
| Caratteristiche tecniche     |                |  |
| Fornitura di acqua calda     | max. +80°C     |  |
| Pressione di esercizio       | 1-10 bar       |  |
| Backflow prevention (EN1717) | EB             |  |
| Vorme                        |                |  |
| Standard EN                  | EN 1111        |  |
| Classe di rumorosità         | I (ISO 3822)   |  |
| Certificati/Dichiarazioni    |                |  |
| DVGW                         | DW-6509CS0197  |  |
| ABP                          | PA-IX 38187/IC |  |
| Dichiarazione di conformità  | DoC            |  |
| EPD                          | S-P-07752      |  |