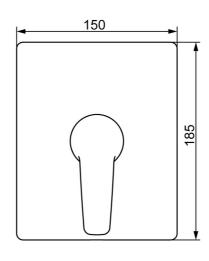

#### SP80619093

|      | Name                           | Code     |
|------|--------------------------------|----------|
| 01   | Functional unit, 3.5           | 59914303 |
| 02   | Cartridge, 3.5 Classic         | 59913075 |
| 03   | Screw sleeve, M38x1            | 59912115 |
| 04   | Temperature adjustment limiter | 59912325 |
| 05   | O-ring, 23.47x2.62             | 59914304 |
| 06   | Cover flange, 185x150 mm       | 59914328 |
| 07   | Fixing part                    | 59914511 |
| 08   | Screw, M4.5x80                 | 59912890 |
| 09   | Cover sleeve                   | 59912511 |
| 10   | Screw, M5x8, SW2.5             | 59904755 |
| 11   | Symbol plug Grey               | 59912112 |
| 12   | Installation kit               | 59914186 |
| 13   | Lever                          | 59914712 |
| 13   | Lever                          | 59914417 |
| N.I. | Fixing screw, M6x13            | 59914657 |
| N.I. | Raising kit, 15 mm             | 59914182 |
| N.I. | Adapter, H/C reversed          | 59914184 |