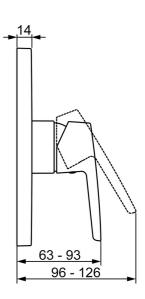

# 80619093 HANSAPOLO - Cover part for shower faucet

EAN: 4057304003806 static.hansa.com/80619093

- Shower solutions
- Trim Kit, Single-lever
- Concealed wall mounting
- Chrome
- Hot/Cold symbols, Single operating lever/handle
- Limitation option for maximum temperature and flow-rate, Adjustable hot water stop (included, retrofittable)
- ullet ø 35 mm ceramic cartridge for flow and temperature control
- Inner body made of DZR brass
- Square rosette, Fastening of the function unit with screws, BLUECLICK for an easy, screwless trim plate installation

### **Technical data**

| ŀ | ιο | W | рı | 0 | p | er | τı | es |
|---|----|---|----|---|---|----|----|----|
|---|----|---|----|---|---|----|----|----|

Flow-rate at 3 bar 20.4 l/min

### **Technical properties**

Hot water supply max. +80°C
Working pressure 0.5-10 bar