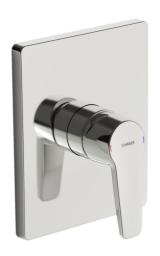

# 80619093 HANSAPOLO - Cover part for shower faucet

EAN: 4057304003806 static.hansa.com/80619093

- Shower solutions
- Trim Kit, Single-lever
- Concealed wall mounting
- Chrome
- Hot/Cold symbols, Single operating lever/handle
- Limitation option for maximum temperature and flow-rate, Adjustable hot water stop (included, retrofittable)
- ullet ø 35 mm ceramic cartridge for flow and temperature control
- Inner body made of DZR brass
- Square rosette, Fastening of the function unit with screws, BLUECLICK for an easy, screwless trim plate installation