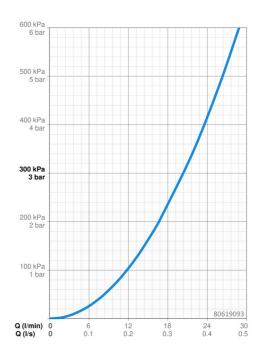

### **Technical data**

| ŀ | ιο | W | рı | 0 | p | er | τı | es |
|---|----|---|----|---|---|----|----|----|
|---|----|---|----|---|---|----|----|----|

Flow-rate at 3 bar 20.4 l/min