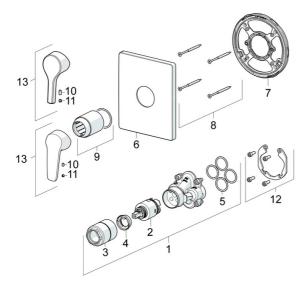

## **Spare parts**

#### SP80619093

|      | Name                           | Code     |
|------|--------------------------------|----------|
| 01   | Functional unit, 3.5           | 59914303 |
| 02   | Cartridge, 3.5 Classic         | 59913075 |
| 03   | Screw sleeve, M38x1            | 59912115 |
| 04   | Temperature adjustment limiter | 59912325 |
| 05   | O-ring, 23.47x2.62             | 59914304 |
| 06   | Cover flange, 185x150 mm       | 59914328 |
| 07   | Fixing part                    | 59914511 |
| 08   | Screw, M4.5x80                 | 59912890 |
| 09   | Cover sleeve                   | 59912511 |
| 10   | Screw, M5x8, SW2.5             | 59904755 |
| 11   | Symbol plug Grey               | 59912112 |
| 12   | Installation kit               | 59914186 |
| 13   | Lever                          | 59914712 |
| 13   | Lever                          | 59914417 |
| N.I. | Fixing screw, M6x13            | 59914657 |
| N.I. | Raising kit, 15 mm             | 59914182 |
| N.I. | Adapter, H/C reversed          | 59914184 |