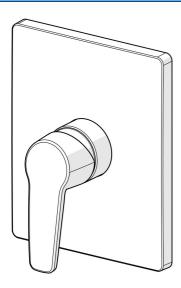

# 80619093 HANSAPOLO - Cover part for shower faucet

EAN: 4057304003806 static.hansa.com/80619093

- Shower solutions
- Trim Kit, Single-lever
- Concealed wall mounting
- Chrome
- Hot/Cold symbols, Single operating lever/handle
- Limitation option for maximum temperature and flow-rate, Adjustable hot water stop (included, retrofittable)
- ullet ø 35 mm ceramic cartridge for flow and temperature control
- Inner body made of DZR brass
- Square rosette, Fastening of the function unit with screws, BLUECLICK for an easy, screwless trim plate installation