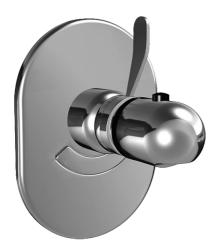

# 70219183 HANSASIGNA - Piastra per miscelatore doccia

EAN: 4019636104163 static.hansa.com/70219183

- Soluzioni doccia
- Set esterno

- Montaggio a parete con unità d'incasso
- Cromo

### SP70219183

|     | Nome                                                                 | Codice   |
|-----|----------------------------------------------------------------------|----------|
| 1   | Piastra Cromo Fuori produzione                                       | 79901079 |
| 1.1 | Maniglia speciale Cromo                                              | 79901075 |
| 1.2 | Bullone di fissaggio Cromo Fuori produzione                          | 79900345 |
| 1.3 | Manicotto interno Cromo Fuori produzione                             | 79901084 |
| 2   | Manopola di apertura Cromo                                           | 79900998 |
| 2.1 | Screw, M6x16, SW 2.5                                                 | 59910120 |
| 2.4 | Anello di copertura Fuori produzione                                 | 79900994 |
| 3   | Maniglia per regolazione della temperatura Cromo<br>Fuori produzione | 79901082 |
| 3.1 | , M6x9.5, SW2.5                                                      | 79900967 |
| 3.2 | Tappo Cromo                                                          | 79900968 |