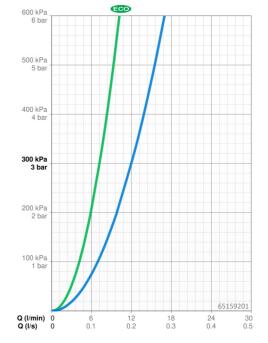

#### Vlastnosti prietoku

Prietok Eco pri 3 bar 7.2 l/min
Prietok pri tlaku 3 bar 12.0/12.0 l/min
Pokles tlaku pri prietoku (0,2 l/s) 2.5 bar