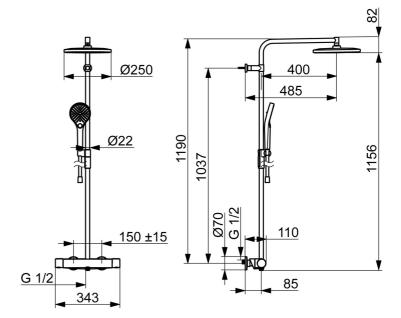

#### Technické vlastnosti

Dodávka teplej vodymax. +80°CPracovný tlak1-10 barSpojovacia veľkosťG3/4Vzdialenosť na inštaláciu150 ± 15 mmSpätná klapka (STN EN 1717)EBMateriálMosadz/Plast