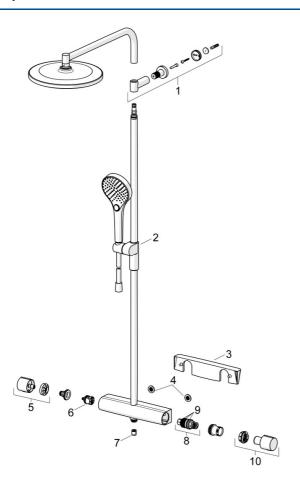

# Náhradné diely

### SP65159201

|    | Názov                            | Kód      |
|----|----------------------------------|----------|
| 01 | Držiak                           | 1013325V |
| 02 | Jazdec/nosič sprchy              | 1012974V |
| 03 | Ppolice                          | 1012484V |
| 04 | Tesnenie s filtrom, G3/4         | 59911076 |
| 05 | Rukoväť regulátora prietoku vody | 1006775V |
| 06 | Prepínač                         | 59914183 |
| 07 | Spätný ventil, DN15              | 59914250 |
| 08 | Termoelement/Kartuš, 3.4         | 59914114 |
| 09 | O-krúžok (komplet)               | 59914113 |
| 10 | Rukoväť regulátora teploty       | 1006752V |