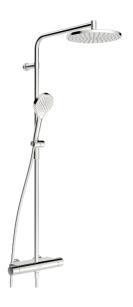

## 65159201 HANSAVIVA - Sprchová batéria s dažďovou sprchou

EAN: 4057304018039 static.hansa.com/65159201

- · Riešenia pre sprchy
- Termostatická
- Nástenná montáž
- Chróm
- Rukoväť regulátora teploty vody, Rukoväť regulátora prietoku vody, Páka so symbolom teplej a studenej vody, Páka Easy-Grip - pre ľahké uchopenie, Eco funcia pre obmedzenie prietoku vody
- Otočný prepínač, Prepínač integrovaný do ovládača prietoku
- Otočné pripojenie guľového kĺbu, Ručná sprcha,
  Uzamykateľné v strednej polohe, MagShelf-odnímateľná
  polica s magnetickým uchy..., Sprchová tyč s nastaviteľnou
  roztečou úchytov, Otočná hlavová sprcha, Sprchová hadica
  (1750 mm), Sprchová tyč, Technológia proti usadeninám
  (ľahko sa čistí), Sprchová hadica s ochranou proti
  prekrúteniu, Variabilné montážne body

- Normálny Rovnomerný a jemný prúd vody, Masáž Silný prúd vody vďaka otočným tryskám, Dážď – Rovnomerný a silný prúd vody
- Bezpečnostná poistka proti obareniu pri 38 °C, THERMO COOL - viac bezpečnosti vďaka minimálnemu ohrevu tela armatúry
- Uzatvárací vršok s keramickými doštičkami, Termostatická kartuša pre ovládanie teploty, Spätný ventil (-y), Filter, filtre na nečistoty
- Excentrické etážky, Krycia doska (y), Tlmiče
- Flexibilná dĺžka / Môže sa skrátiť, Otočné vedenie hadice
- 3-prúdová