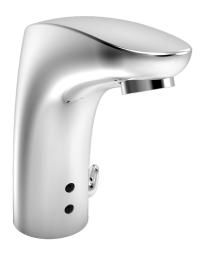

EAN: 4015474277106 static.hansa.com/64432211

- öffentliche & halböffentliche Bereiche
- Batteriebetrieb, Berührungslos
- Standmontage
- Chrom
- Feststehender Auslauf, gegossen
- Diebstahlsicher, CASCADE® Strahlregler
- Temperatureinstellgriff

- Temperatureinstellung fixierbar
- Schmutzfilter, Mischventil zur manuellen Temperatureinstellung
- PSD-Sensor mit Autofocus, Magnetventil, Batterie-Leer-
- Anschluss über flexible Druckschläuche
- Umbaubar für Kalt- oder Mischwasseranschluss
- Ohne Ablaufgarnitur, Ohne Zugstangenbohrung