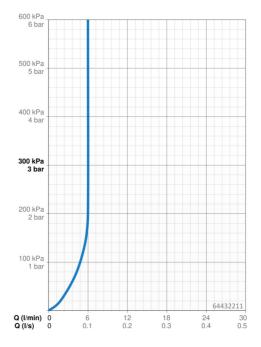

## **Technische Daten**

| Durchflusseigenschaften                     |                                                                                                                                                                                     |
|---------------------------------------------|-------------------------------------------------------------------------------------------------------------------------------------------------------------------------------------|
| Durchfluss bei 3 bar (mit Durchflussregler) | 6.0 l/min                                                                                                                                                                           |
| Technische Eigenschaften                    |                                                                                                                                                                                     |
| DN-Größe (Nennmaß)                          | DN15                                                                                                                                                                                |
| Warmwasserversorgung                        | max. +70°C                                                                                                                                                                          |
| Arbeitsdruck                                | 1-10 bar                                                                                                                                                                            |
| Anschlussgröße                              | G3/8                                                                                                                                                                                |
| Ausladung                                   | 112 mm                                                                                                                                                                              |
| Sicherungseinrichtung (EN1717)              | AA                                                                                                                                                                                  |
| Werkstoff                                   | Messing                                                                                                                                                                             |
| Software-Einstellungen                      |                                                                                                                                                                                     |
| Nachlaufzeit                                | 2s±1s                                                                                                                                                                               |
| Hygienespülung                              | 72 h                                                                                                                                                                                |
| Dauer Hygienespülung                        | 30 s                                                                                                                                                                                |
| Max. Fließdauer                             | 2 min                                                                                                                                                                               |
| Elektronische Eigenschaften                 |                                                                                                                                                                                     |
| Batterie                                    | Lithium 2CR5 6 V                                                                                                                                                                    |
| Vorschriften                                |                                                                                                                                                                                     |
| EU Directive                                | C ∈ EMC Directive 2014/30/EU , RoHS Directive 2011/65/EU                                                                                                                            |
| EN Standard                                 | EN 15091, ETSI EN 301 489-1 V1.9.2 , ETSI EN 300 328 v2.2.2 ,<br>EN 61000-6-1:2007 , EN 61000-6-3:2007+A1:2011+AC:2012 ,<br>EN 60335-1:2012+A11+A13+A1+A14+A2+A15:2021, Part 19.11. |