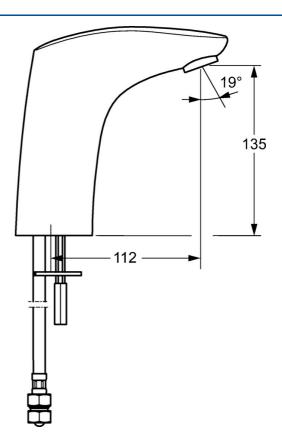

## **Technische Daten**

| Durchflusseigenschaften                     |                                                                                                                                                                                     |
|---------------------------------------------|-------------------------------------------------------------------------------------------------------------------------------------------------------------------------------------|
| Durchfluss bei 3 bar (mit Durchflussregler) | 6.0 l/min                                                                                                                                                                           |
| Technische Eigenschaften                    |                                                                                                                                                                                     |
| DN-Größe (Nennmaß)                          | DN15                                                                                                                                                                                |
| Warmwasserversorgung                        | max. +70°C                                                                                                                                                                          |
| Arbeitsdruck                                | 1-10 bar                                                                                                                                                                            |
| Anschlussgröße                              | G3/8                                                                                                                                                                                |
| Ausladung                                   | 112 mm                                                                                                                                                                              |
| Sicherungseinrichtung (EN1717)              | AA                                                                                                                                                                                  |
| Werkstoff                                   | Messing                                                                                                                                                                             |
| Software-Einstellungen                      |                                                                                                                                                                                     |
| Nachlaufzeit                                | 2s±1s                                                                                                                                                                               |
| Hygienespülung                              | 72 h                                                                                                                                                                                |
| Dauer Hygienespülung                        | 30 s                                                                                                                                                                                |
| Max. Fließdauer                             | 2 min                                                                                                                                                                               |
| Elektronische Eigenschaften                 |                                                                                                                                                                                     |
| Batterie                                    | Lithium 2CR5 6 V                                                                                                                                                                    |
| Vorschriften                                |                                                                                                                                                                                     |
| EU Directive                                | C ∈ EMC Directive 2014/30/EU , RoHS Directive 2011/65/EU                                                                                                                            |
| EN Standard                                 | EN 15091, ETSI EN 301 489-1 V1.9.2 , ETSI EN 300 328 v2.2.2 ,<br>EN 61000-6-1:2007 , EN 61000-6-3:2007+A1:2011+AC:2012 ,<br>EN 60335-1:2012+A11+A13+A1+A14+A2+A15:2021, Part 19.11. |