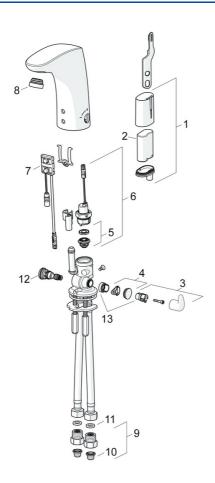

## Ersatzteile

## SP64432210

|    | Name                                       | ArtNr.   |
|----|--------------------------------------------|----------|
|    | nume                                       | AIL III. |
| 01 | Batteriegehäuse inkl. Batterie, 2CR5 6 V   | 59914088 |
| 02 | Batterie, 2CR5 6 V                         | 59911670 |
| 03 | Temperatur-Wählgriff                       | 59914100 |
| 04 | Abdeckstopfen                              | 59914104 |
| 05 | Membrane für Magnetventil                  | 1006500V |
| 05 | Stützring Membrane Ausgelaufen             | 59914090 |
| 06 | Magnetventil, 6 V                          | 59914091 |
| 07 | Sensor, 6 V Ausgelaufen                    | 59914107 |
| 07 | Sensor, 6 V /72h Ausgelaufen               | 59914580 |
| 08 | Luftsprudler und Schlüssel, M24x1, 6 l/min | 59914105 |
| 09 | Stopfen Rückschlagventil                   | 59914086 |
| 10 | Schmutzfangsiebe                           | 59914085 |
| 11 | Dichtung, 8x14.3x2                         | 59914087 |
| 12 | Temperatureinstellsatz                     | 59914089 |
| 13 | Begrenzer                                  | 59914106 |