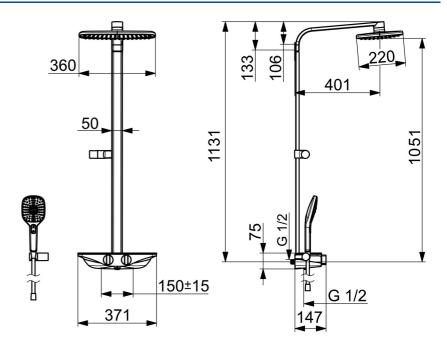

#### Caratteristiche tecniche

Misura DN (dimensione nominale)DN15Fornitura di acqua caldamax. +80°CPressione di esercizio1-10 barMisura della connessioneG1/2Profondità di installazione150 ± 15 mmBackflow prevention (EN1717)EBMaterialeOttone