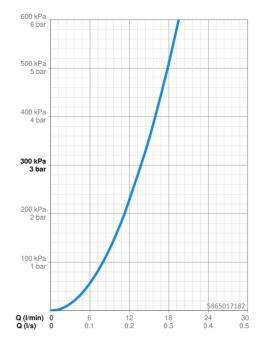

### Caratteristiche flusso

Portata 3 bar 13.8 l/min
Perdita di pressione con portata (0,2 l/s) 2.1 bar