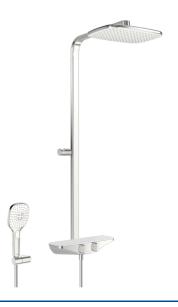

### 5865017182 HANSAEMOTION - Rain shower faucet

EAN: 4057304007774 static.hansa.com/5865017182

- Soluzioni doccia
- Termostatico
- Montaggio a parete
- Cromo/Bianco
- Manopola di regolazione temperatura, Manopola di regolazione portata
- Deviatore a rotazione, Deviatore integrato / Regolazione portata
- Doccetta a mano, Supporto doccetta, Flessibile doccia (1750 mm), Soffione doccia, Snodo sferico
- Pulsante Forte flusso d'acqua per il massaggio o il trattamento del corpo, Intenso - Getto d'acqua rinvigorente, Sensibile - Getto d'acqua delicato
- Blocco di sicurezza antiscottature a 38 °C, THERMO COOL.
   Maggiore sicurezza grazie al riscaldamento minimo del corpo del miscelatore
- Regolazione termostatica della temperatura, Valvola/e di non ritorno
- Raccordo a S eccentrico sferico
  - Vetro di sicurezza
  - sicurezza incorporata anti-riflusso per uso domestico (ai sensi DIN EN 1717)
  - 3 getti