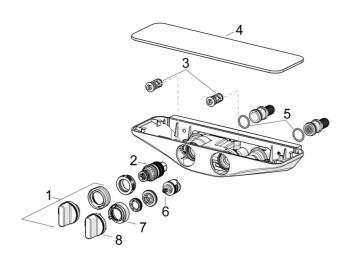

### SP5865017182

|      | Nome                                             | Codice   |
|------|--------------------------------------------------|----------|
| 01   | Maniglia per regolazione della temperatura Cromo | 59914596 |
| 02   | Cartuccia termostatica, 3.4                      | 59914114 |
| 03   | Valvola antiriflusso e filtro                    | 59913696 |
| 03   | Valvola antiriflusso e filtro, (9/2018-)         | 59914727 |
| 04   | Piastra Bianco                                   | 59914606 |
| 05   | O-ring, 25.07x2.62                               | 59911479 |
| 06   | Deviatore                                        | 59914183 |
| 07   | Limitatore di portata Fuori produzione           | 59914635 |
| 08   | Manopola di apertura Cromo Fuori produzione      | 59914599 |
| N.I. | Accessione, G1/2                                 | 59911491 |