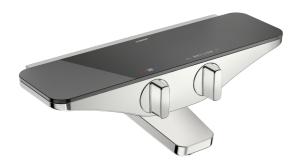

# 5864217184 HANSAEMOTION - Miscelatore vasca-doccia

EAN: 4057304008726 static.hansa.com/5864217184

- Vasca & doccia
- Termostatico
- Montaggio a parete
- Cromo/Grigio
- Bocca fissa
- Rompigetto Standard
- Manopola di regolazione temperatura, Manopola di regolazione portata
- Deviatore a rotazione, Deviatore integrato / Regolazione portata
- Blocco di sicurezza antiscottature a 38 °C, THERMO COOL.
   Maggiore sicurezza grazie al riscaldamento minimo del corpo del miscelatore
- Regolazione termostatica della temperatura
- Raccordo a S eccentrico sferico
- Vetro di sicurezza
- sicurezza incorporata anti-riflusso per uso domestico (ai sensi DIN EN 1717)