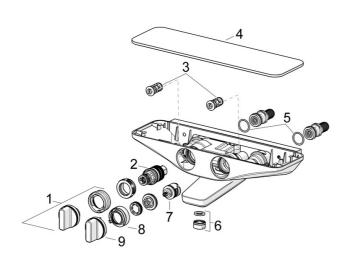

## SP5864217184

|      | Nome                                             | Codice   |
|------|--------------------------------------------------|----------|
| 01   | Maniglia per regolazione della temperatura Cromo | 59914596 |
| 02   | Cartuccia termostatica, 3.4                      | 59914114 |
| 03   | Valvola antiriflusso e filtro, (9/2018-)         | 59914727 |
| 03   | Valvola antiriflusso e filtro                    | 59913696 |
| 04   | Piastra Grigio Fuori produzione                  | 59914600 |
| 05   | O-ring, 25.07x2.62                               | 59911479 |
| 06   | Aereatore, M24x1 D Cromo                         | 59911829 |
| 07   | Deviatore                                        | 59914183 |
| 08   | Limitatore di portata Fuori produzione           | 59914635 |
| 09   | Manopola di apertura Cromo Fuori produzione      | 59914599 |
| N.I  | Adapter                                          | 03990100 |
| N.I. | Accessione, G1/2                                 | 59911491 |