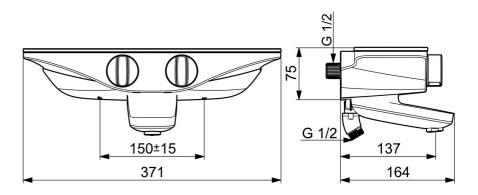

#### Caratteristiche tecniche

Misura DN (dimensione nominale) DN15 Fornitura di acqua calda max. +80°C Pressione di esercizio 1-10 bar Misura della connessione G1/2 Profondità di installazione 150 ± 15 mm Projection 137 mm Backflow prevention (EN1717) ЕВ Materiale Ottone