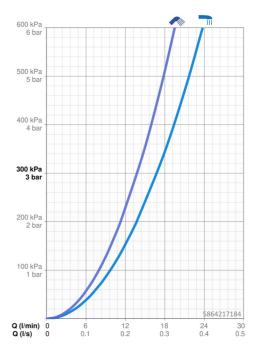

### Caratteristiche flusso

Portata 3 bar 16.8 / 13.8 l/min
Perdita di pressione con portata (0,2 l/s) 2.3 bar