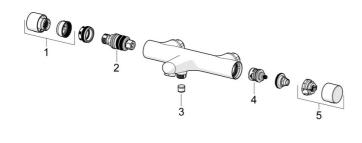

## Parti di ricambio

### SP58102301CLR

|    | Nome                                                             | Codice      |  |
|----|------------------------------------------------------------------|-------------|--|
| 01 | Maniglia per regolazione della temperatura Nero opaco            | 1018476V-33 |  |
| 01 | Maniglia per regolazione della temperatura<br>Acciaio spazzolato | 1018476V-80 |  |
| 01 | Maniglia per regolazione della temperatura<br>Bronzo spazzolato  | 1018476V-81 |  |
| 02 | Cartuccia termostatica, 3.4                                      | 59914114    |  |
| 03 | Valvola antiriflusso, DW15/DN10K                                 | 1018484V    |  |
| 04 | Deviatore                                                        | 59914183    |  |
| 05 | Manopola di apertura Nero opaco                                  | 1018477V-33 |  |
| 05 | Manopola di apertura Acciaio spazzolato                          | 1018477V-80 |  |
| 05 | Manopola di apertura Bronzo spazzolato                           | 1018477V-81 |  |