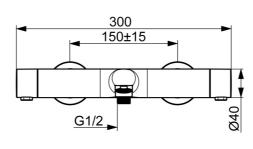

#### Caratteristiche tecniche

Fornitura di acqua calda max. +80°C
Pressione di esercizio 1-10 bar
Misura della connessione G3/4
Profondità di installazione 150 ± 15 mm
Projection 180 mm
Backflow prevention (EN1717) EB