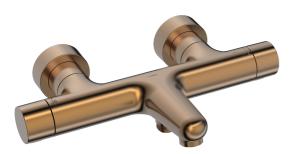

# 5810230181 HANSAPRISMA - Miscelatore vasca-doccia

EAN: 4057304021480 static.hansa.com/5810230181

HANSAPRISMA. Un'armonia di semplicità ed eleganza.

La silhouette senza tempo di un antico ponte, perfettamente riflessa in acque tranquille, si evolve in un sottile ed elegante termostatico cilindrico. Le maniglie meticolosamente progettate completano la forma senza compromettere la funzionalità, emanando eleganza da ogni angolo.

Realizzato per echeggiare gli elementi raffinati della natura, questo design esalta qualsiasi spazio bagno. Elegante e funzionale, riflette l'essenza dell'HANSAPRISMA.

ESALTA I TUOI MOMENTI.

- Vasca & doccia
- Termostatico
- Montaggio a parete
- Bronzo spazzolato
- Bocca fissa
- Rompigetto Standard