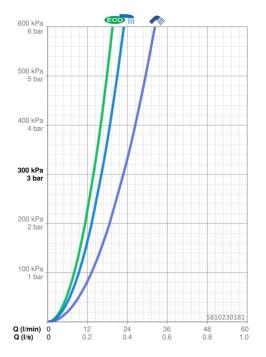

#### Caratteristiche flusso

Eco-flusso di portata a 3 bar13.8 l/minPortata 3 bar16.2/22.8 l/min