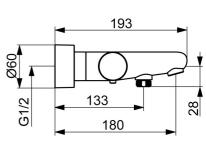

#### Caratteristiche tecniche

Fornitura di acqua calda max. +80°C
Pressione di esercizio 1-10 bar
Misura della connessione G3/4
Profondità di installazione 150 ± 15 mm
Projection 180 mm
Backflow prevention (EN1717) EB