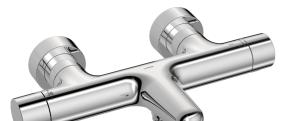

## 58102301 HANSAPRISMA - Vaňová a sprchová batéria

EAN: 4057304020599 static.hansa.com/58102301

HANSAPRISMA. Harmónia jednoduchosti a elegancie.

Časovo neobmedzená silueta starobylého, ručne vyrábaného mosta, dokonale odzrkadlená v tichých vodách, sa vyvíja do štíhlej a elegantnej termostatickej batérie. Precízne navrhnuté ovládacie prvky dokonale dopĺňajú tvar bez toho, aby sa obetovala funkčnosť, vyžarujúc eleganciu z každého uhla.

Navrhnuté tak, aby odrážali rafinované prvky prírody, tento dizajn zdvihne akýkoľvek kúpeľňový priestor. Elegancia a funkčnosť odrážajú podstatu HANSAPRISMA.

## ZVÝŠENIE VAŠICH MOMENTOV

- Sprcha a vaňa
- Termostatická
- Nástenná montáž
- Chrón
- Pevné výtokové rameno
- CASCADE® aerátor

- Rukoväť regulátora teploty vody, Rukoväť regulátora prietoku vody, Páka so symbolom teplej a studenej vody, Eco funcia pre obmedzenie prietoku vody
- Otočný prepínač, Prepínač integrovaný do ovládača prietoku
- Bezpečnostná poistka proti obareniu pri 38 °C, THERMO COOL - viac bezpečnosti vďaka minimálnemu ohrevu tela armatúry
- Uzatvárací vršok s keramickými doštičkami, Termostatická kartuša pre ovládanie teploty, Spätný ventil (-y), Filter, filtre na nečistoty
- Excentrické etážky, Krycia doska (y), Tlmiče
- Telo batérie z mosadze DZR