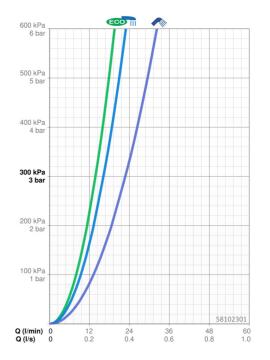

# Technické údaje

| V | lastn | osti | prieto | ku |
|---|-------|------|--------|----|
|   |       |      |        |    |

Prietok Eco pri 3 bar
Prietok pri tlaku 3 bar

13.8 l/min
16.2/22.8 l/min