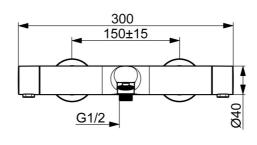

## Technické vlastnosti

Dodávka teplej vodymax. +80°CPracovný tlak1-10 barSpojovacia veľkosťG3/4Vzdialenosť na inštaláciu150 ± 15 mmProjection180 mmSpätná klapka (STN EN 1717)EBMateriálMosadz/Plast