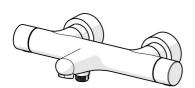

## 58102301 HANSAPRISMA - Vaňová a sprchová batéria

EAN: 4057304020599 static.hansa.com/58102301

HANSAPRISMA. Harmónia jednoduchosti a elegancie.

Časovo neobmedzená silueta starobylého, ručne vyrábaného mosta, dokonale odzrkadlená v tichých vodách, sa vyvíja do štíhlej a elegantnej termostatickej batérie. Precízne navrhnuté ovládacie prvky dokonale dopĺňajú tvar bez toho, aby sa obetovala funkčnosť, vyžarujúc eleganciu z každého uhla.

Navrhnuté tak, aby odrážali rafinované prvky prírody, tento dizajn zdvihne akýkoľvek kúpeľňový priestor. Elegancia a funkčnosť odrážajú podstatu HANSAPRISMA.

## ZVÝŠENIE VAŠICH MOMENTOV

- Sprcha a vaňa
- Termostatická
- Nástenná montáž
- Chrón
- Pevné výtokové rameno
- CASCADE® aerátor

- Rukoväť regulátora teploty vody, Rukoväť regulátora prietoku vody, Páka so symbolom teplej a studenej vody, Eco funcia pre obmedzenie prietoku vody
- Otočný prepínač, Prepínač integrovaný do ovládača prietoku
- Bezpečnostná poistka proti obareniu pri 38 °C, THERMO COOL - viac bezpečnosti vďaka minimálnemu ohrevu tela armatúry
- Uzatvárací vršok s keramickými doštičkami, Termostatická kartuša pre ovládanie teploty, Spätný ventil (-y), Filter, filtre na nečistoty
- Excentrické etážky, Krycia doska (y), Tlmiče
- Telo batérie z mosadze DZR