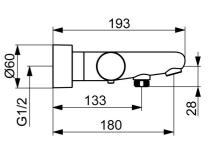

## Technické vlastnosti

Dodávka teplej vodymax. +80°CPracovný tlak1-10 barSpojovacia veľkosťG3/4Vzdialenosť na inštaláciu150 ± 15 mmProjection180 mmSpätná klapka (STN EN 1717)EBMateriálMosadz/Plast