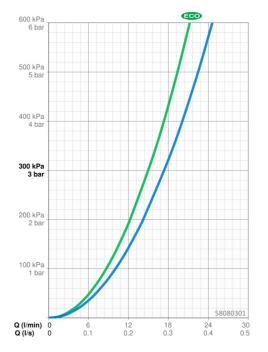

# Dati tecnici

| Caratteri | stiche f | lusso |
|-----------|----------|-------|
|-----------|----------|-------|

Eco-flusso di portata a 3 bar Portata 3 bar 15.0 l/min 17.4 l/min