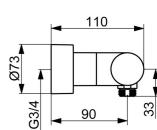

### SP58080301

|    | Nome                                             | Codice   |
|----|--------------------------------------------------|----------|
| 01 | Maniglia per regolazione della temperatura Cromo | 1018476V |
| 02 | Cartuccia termostatica, 3.4                      | 59914114 |
| 03 | Vitone, G1/2                                     | 59914207 |
| 04 | Manopola di apertura Cromo                       | 1018478V |
| 05 | Valvola antiriflusso, DW15/DN10K                 | 1018484V |