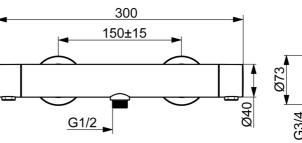

#### Caratteristiche tecniche

Fornitura di acqua calda max. +80°C

Pressione di esercizio 1-10 bar

Misura della connessione G3/4

Profondità di installazione 150 ± 15 mm

Backflow prevention (EN1717) EB

Materiale Ottone/Plastica