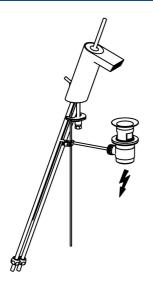

## Technische Eigenschaften

DN-Größe (Nennmaß) DN15 max. +80°C Warmwasserversorgung Arbeitsdruck 0.5-5 bar Anschlussgröße Ausladung 111 mm Werkstoff Messing