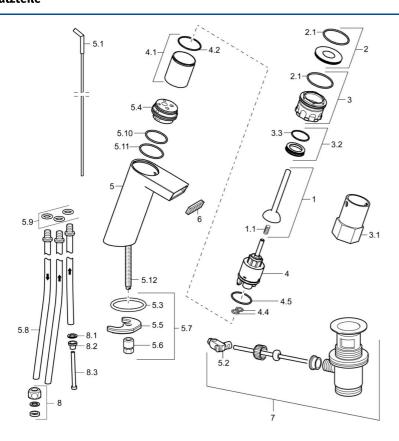

# Ersatzteile

## SP57131101

|      | Name                                | ArtNr.   |
|------|-------------------------------------|----------|
| 1    | Hebel                               | 59913090 |
| 1    | Federclip                           | 59913091 |
| 2    | Zierring                            | 59913088 |
| 2.1  | O-Ring, d 40x2                      | 59911507 |
| 3    | Befestigungsschraube, M44x1 AF34    | 59913089 |
| 3.1  | Steckschlüssel, SW34                | 59913092 |
| 3.2  | Distanzring                         | 59913096 |
| 4    | Kartusche, 3.5 Joystick             | 59913051 |
| 4.1  | Distanzhülse                        | 59913093 |
| 4.4  | O-Ring, d 10.10x1.60 Ausgelaufen    | 59905072 |
| 4.5  | O-Ring, d 28.24x2.62 Ausgelaufen    | 59912590 |
| 5.1  | Zugstange mit Knopf                 | 59912527 |
| 5.2  | Gelenkstück                         | 59904624 |
| 5.3  | O-Ring, d 36.09x d 3.53             | 59913396 |
| 5.5  | Befestigungsplatte                  | 59904765 |
| 5.6  | Schraube, M8x1, SW13                | 59904766 |
| 5.7  | Befestigungssatz                    | 59910749 |
| 5.8  | Rohr, M8x1, L=560                   | 59912806 |
| 5.9  | O-Ring, 6x1.4                       | 59913266 |
| 5.10 | O-Ring, d 32x2                      | 59912803 |
| 5.12 | Befestigungsschraube, M8x1, L=140   | 59912474 |
| 6    | Luftsprudler und Schlüssel, 6 l/min | 59913094 |
| 7    | Ablaufgarnitur                      | 59904620 |
| 8    | Überwurfmutter                      | 59904969 |
| 8.1  | Dichtungskit, 14.9x8.5x1            | 59902352 |
| 8.2  | Dichtungskit, 10x8                  | 59902272 |
| 8.3  | Schlauch                            | 59902151 |