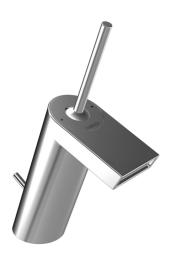

# Ersatzteile

## SP57131101

|      | Name                                | ArtNr.   |
|------|-------------------------------------|----------|
| 1    | Hebel                               | 59913090 |
| 1    | Federclip                           | 59913091 |
| 2    | Zierring                            | 59913088 |
| 2.1  | O-Ring, d 40x2                      | 59911507 |
| 3    | Befestigungsschraube, M44x1 AF34    | 59913089 |
| 3.1  | Steckschlüssel, SW34                | 59913092 |
| 3.2  | Distanzring                         | 59913096 |
| 4    | Kartusche, 3.5 Joystick             | 59913051 |
| 4.1  | Distanzhülse                        | 59913093 |
| 4.4  | O-Ring, d 10.10x1.60 Ausgelaufen    | 59905072 |
| 4.5  | O-Ring, d 28.24x2.62 Ausgelaufen    | 59912590 |
| 5.1  | Zugstange mit Knopf                 | 59912527 |
| 5.2  | Gelenkstück                         | 59904624 |
| 5.3  | O-Ring, d 36.09x d 3.53             | 59913396 |
| 5.5  | Befestigungsplatte                  | 59904765 |
| 5.6  | Schraube, M8x1, SW13                | 59904766 |
| 5.7  | Befestigungssatz                    | 59910749 |
| 5.8  | Rohr, M8x1, L=560                   | 59912806 |
| 5.9  | O-Ring, 6x1.4                       | 59913266 |
| 5.10 | O-Ring, d 32x2                      | 59912803 |
| 5.12 | Befestigungsschraube, M8x1, L=140   | 59912474 |
| 6    | Luftsprudler und Schlüssel, 6 l/min | 59913094 |
| 7    | Ablaufgarnitur                      | 59904620 |
| 8    | Überwurfmutter                      | 59904969 |
| 8.1  | Dichtungskit, 14.9x8.5x1            | 59902352 |
| 8.2  | Dichtungskit, 10x8                  | 59902272 |
| 8.3  | Schlauch                            | 59902151 |