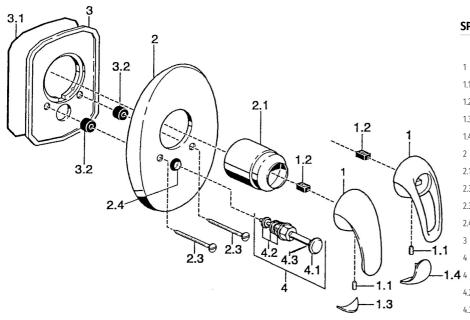

## Parti di ricambio

## SP55849100

|     | Nome                              | Codice    |
|-----|-----------------------------------|-----------|
| 1   | Leva Cromo Fuori produzione       | 599055881 |
| 1.1 | Screw, M5x8, SW2.5                | 59904755  |
| 1.2 | Adattatore                        | 59904778  |
| 1.3 | Tappo Fuori produzione            | 59911785  |
| 1.4 | Tappo Fuori produzione            | 59911786  |
| 2   | Piastra Cromo Fuori produzione    | 59911911  |
| 2.1 | Cappuccio Cromo                   | 59904820  |
| 2.3 | Screw, M5x65 Cromo                | 59904847  |
| 2.3 | Screw, M5x65 Oro Fuori produzione | 59904849  |
| 2.4 | Pezzi di guida                    | 59904846  |
| 3   | Fixing plate Fuori produzione     | 59911915  |
| 4   | Deviatore Oro Fuori produzione    | 59906392  |
| 4   | Deviatore Cromo                   | 59911156  |
| 4.2 | Kit di guarnizione                | 59904791  |
| 4.3 | O-ring, d 4x1                     | 59902331  |