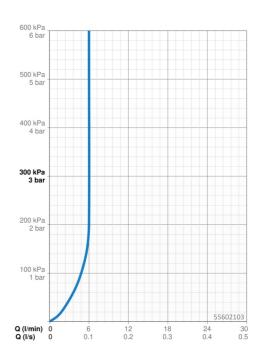

## **Technische gegevens**

| Doorstromingseigenschappen                           |            |  |  |
|------------------------------------------------------|------------|--|--|
| Doorstroomhoeveelheid bij 3 bar (met debietregelaar) | 6.0 l/min  |  |  |
| Technische eigenschappen                             |            |  |  |
| Warmwatertoevoer                                     | max. +80°C |  |  |
| Werkdruk                                             | 0.5-10 bar |  |  |
| Projection                                           | 185 mm     |  |  |
| Terugstroom beveiliging (EN1717)                     | AA         |  |  |
| Materiaal                                            | brass      |  |  |
| Voorschriften                                        |            |  |  |
| EN-norm                                              | EN 817     |  |  |
| Toestemmingen en Verklaringen                        |            |  |  |
| Verklaring van overeenstemming                       | DoC        |  |  |
| EPD                                                  | S-P-07752  |  |  |