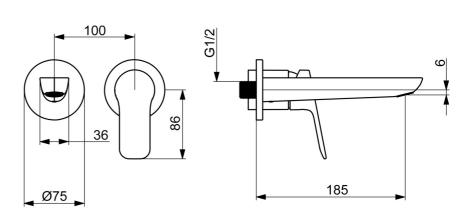

## **Technische gegevens**

| Doorstromingseigenschappen                           |            |  |  |
|------------------------------------------------------|------------|--|--|
| Doorstroomhoeveelheid bij 3 bar (met debietregelaar) | 6.0 l/min  |  |  |
| Technische eigenschappen                             |            |  |  |
| Warmwatertoevoer                                     | max. +80°C |  |  |
| Werkdruk                                             | 0.5-10 bar |  |  |
| Projection                                           | 185 mm     |  |  |
| Terugstroom beveiliging (EN1717)                     | AA         |  |  |
| Materiaal                                            | brass      |  |  |
| Voorschriften                                        |            |  |  |
| EN-norm                                              | EN 817     |  |  |
| Toestemmingen en Verklaringen                        |            |  |  |
| Verklaring van overeenstemming                       | DoC        |  |  |
| EPD                                                  | S-P-07752  |  |  |