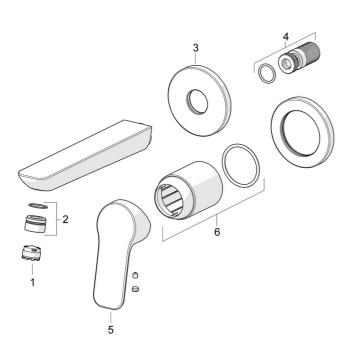

## Reserveonderdelen

## SP55602103

|    | Naam                              | Code     |
|----|-----------------------------------|----------|
| 01 | Mousseur, M18.5x1, TJ             | 59913366 |
| 02 | Pasring voor schuimstraler Chroom | 59913654 |
| 03 | Afdekplaat, d 75 mm Chroom        | 59913246 |
| 04 | Schroefdraad tepel                | 59913658 |
| 05 | Hendel Chroom                     | 1014955V |
| 06 | Rosassen Chroom                   | 59912511 |