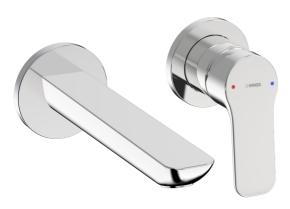

## 55602103 HANSABASIC - Afwerkset voor wastafelkraan

EAN: 4057304019036 static.hansa.com/55602103

Maak kennis met de HANSABASIC wastafelkraan - een tijdloze keuze voor elke moderne badkamer. Deze afbouwset heeft een verchroomd oppervlak en is ontworpen voor verborgen montage aan de muur. Met symbolen voor warm en koud en een enkelvoudig te bedienen hendel, maakt deze kraan het regelen van de watertemperatuur en -stroom moeiteloos, terwijl de vaste uitloop zorgt voor een consistente waterstroom. Deze kraan heeft niet alleen een universeel ontwerp, maar biedt ook een uitstekende prijs-kwaliteitverhouding. Kies de BASIC-lijn voor dagelijks gebruiksplezier.

- Wastafel
- Afbouwset, Eengreeps
- Wandmontage voor inbouwunit
- Chroom

- Vaste uitloop
- PCA® mousseur voor een drukonafhankelijke doorstroom, CACHÉ® mousseur geïntegreerd in kraanhuis
- Hendel met warm-koud-aanduiding, Eengreeps bediend
- ø 35 mm keramisch binnenwerk voor debiet en temperatuur instelling