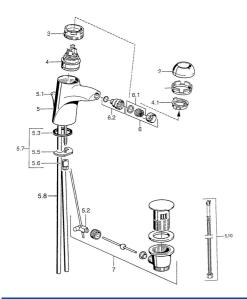

## Reserveonderdelen

## SP55063200

|      | Naam                                           | Code     |
|------|------------------------------------------------|----------|
| 2    | Kap Chroom                                     | 59906563 |
| 2    | Kap Chroom/Satijn Stopgezet                    | 59906564 |
| 2.2  | Vaststelling van de mouw                       | 59906695 |
| 3    | Schroefoog, M50x1, SW45                        | 59904775 |
| 4    | Binnenwerk, 4.8 eco                            | 59904601 |
| 4.1  | Hot water limiter                              | 59904759 |
| 5.2  | Gewrichtstuk                                   | 59904624 |
| 5.3  | Dichting, 37x48x3.5                            | 59911422 |
| 5.4  | Attachment clamp Stopgezet                     | 59911416 |
| 5.5  | Fixing plate                                   | 59904765 |
| 5.6  | Schroef, M8x1, SW13                            | 59904766 |
| 5.7  | Bevestigingsset                                | 59910749 |
| 5.8  | Slangen Stopgezet                              | 59911792 |
| 5.8  | Installation coupling pair Chroom              | 59911791 |
| 5.9  | O-ring, 9x2                                    | 59905095 |
| 5.10 | Flexibele aansluitingen, L=500, G3/8-M10x1     | 59911767 |
| 6    | Mousseur, M24x1 Goud Stopgezet                 | 59904772 |
| 6    | Mousseur, M24x1 STD HC A Chroom                | 59902366 |
| 6.1  | Mousseur, M22/24 A                             | 59902081 |
| 6.2  | Kogelstuk bidet, M24x1                         | 59904920 |
| 7    | Wastegarnituur Chroom/Goud Stopgezet           | 59911450 |
| 7    | Wastegarnituur Satijn Stopgezet                | 59911442 |
| 7    | Wastegarnituur Chroom                          | 59911441 |
| N.I. | Flexibele aansluitingen, L=410, G3/8 Stopgezet | 59912302 |