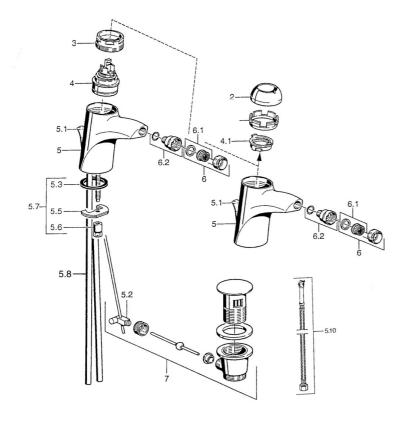

## Reserveonderdelen

## SP55063200

|      | Naam                                           | Code     |
|------|------------------------------------------------|----------|
| 2    | Kap Chroom                                     | 59906563 |
| 2    | Kap Chroom/Satijn Stopgezet                    | 59906564 |
| 2.2  | Vaststelling van de mouw                       | 59906695 |
| 3    | Schroefoog, M50x1, SW45                        | 59904775 |
| 4    | Binnenwerk, 4.8 eco                            | 59904601 |
| 4.1  | Hot water limiter                              | 59904759 |
| 5.2  | Gewrichtstuk                                   | 59904624 |
| 5.3  | Dichting, 37x48x3.5                            | 59911422 |
| 5.4  | Attachment clamp Stopgezet                     | 59911416 |
| 5.5  | Fixing plate                                   | 59904765 |
| 5.6  | Schroef, M8x1, SW13                            | 59904766 |
| 5.7  | Bevestigingsset                                | 59910749 |
| 5.8  | Slangen Stopgezet                              | 59911792 |
| 5.8  | Installation coupling pair Chroom              | 59911791 |
| 5.9  | O-ring, 9x2                                    | 59905095 |
| 5.10 | Flexibele aansluitingen, L=500, G3/8-M10x1     | 59911767 |
| 6    | Mousseur, M24x1 Goud Stopgezet                 | 59904772 |
| 6    | Mousseur, M24x1 STD HC A Chroom                | 59902366 |
| 6.1  | Mousseur, M22/24 A                             | 59902081 |
| 6.2  | Kogelstuk bidet, M24x1                         | 59904920 |
| 7    | Wastegarnituur Chroom/Goud Stopgezet           | 59911450 |
| 7    | Wastegarnituur Satijn Stopgezet                | 59911442 |
| 7    | Wastegarnituur Chroom                          | 59911441 |
| N.I. | Flexibele aansluitingen, L=410, G3/8 Stopgezet | 59912302 |