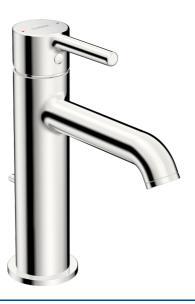

## 54562207 HANSAVANTIS Style - Miscelatore lavabo

EAN: 4057304017421 static.hansa.com/54562207

- Lavabo
- Monocomando
- Montaggio d'appoggio
- Cromo
- Bocca fissa
- Rompigetto Standard, PCA® portata costante indipendentemente dalle variazioni di pressione
- Leva/Manopola monocomando, Leva pin, Leva con simbolo F+C
- Piletta di scarico con astina saltarello
- · Limitatore di temperatura
- Cartuccia a dischi ceramici ø 30mm
- Collegamento con flessibili
- Ottone DZR