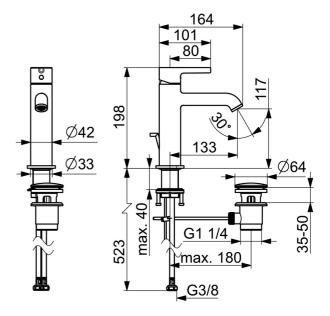

## Dati tecnici

| Carat | teris | tiche | flusso |
|-------|-------|-------|--------|
|-------|-------|-------|--------|

| Portata 3 bar (con limitatore di flusso) | 6.0 <b>l/min</b> |  |
|------------------------------------------|------------------|--|
| Caratteristiche tecniche                 |                  |  |
| Fornitura di acqua calda                 | max. +70°C       |  |
| Pressione di esercizio                   | 0.5-10 bar       |  |
| Misura della connessione                 | G3/8             |  |
| Projection                               | 133 mm           |  |
| Backflow prevention (EN1717)             | AA               |  |
| Materiale                                | Ottone           |  |
| Norme                                    |                  |  |
| Standard EN                              | EN 817           |  |
| Classe di rumorosità                     | I (ISO 3822)     |  |
| Certificati/Dichiarazioni                |                  |  |
| Dichiarazione di conformità              | DoC              |  |
| EPD                                      | S-P-06391        |  |