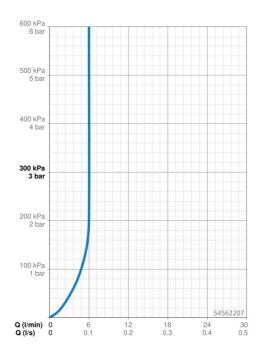

## Dati tecnici

| Carat | teris | tiche | flusso |
|-------|-------|-------|--------|
|-------|-------|-------|--------|

| Portata 3 bar (con limitatore di flusso) | 6.0 <b>l/min</b> |  |
|------------------------------------------|------------------|--|
| Caratteristiche tecniche                 |                  |  |
| Fornitura di acqua calda                 | max. +70°C       |  |
| Pressione di esercizio                   | 0.5-10 bar       |  |
| Misura della connessione                 | G3/8             |  |
| Projection                               | 133 mm           |  |
| Backflow prevention (EN1717)             | AA               |  |
| Materiale                                | Ottone           |  |
| Norme                                    |                  |  |
| Standard EN                              | EN 817           |  |
| Classe di rumorosità                     | I (ISO 3822)     |  |
| Certificati/Dichiarazioni                |                  |  |
| Dichiarazione di conformità              | DoC              |  |
| EPD                                      | S-P-06391        |  |