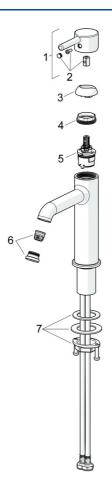

## Parti di ricambio

## SP54372207

|    | Nome                                   | Codice   |
|----|----------------------------------------|----------|
| 01 | Leva Cromo                             | 1014999V |
| 02 | Tappo Cromo                            | 1012105V |
| 03 | Cappuccio Cromo                        | 1012132V |
| 04 | Dado di fissaggio, M34x1.5             | 1012133V |
| 05 | Cartuccia, 3.0                         | 1014428V |
| 06 | Aeretore e chiave, PCA 5.7 l/min Cromo | 1012273V |
| 07 | Set di fissaggio                       | 59913479 |