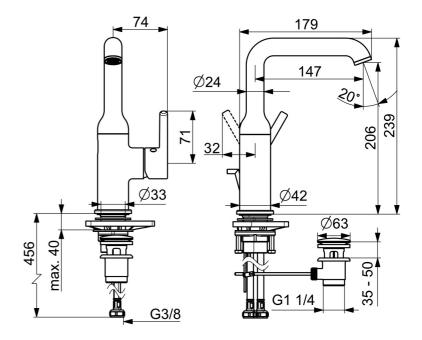

## **Technische gegevens**

| Doorst | romings | eigensc | happen |
|--------|---------|---------|--------|
|--------|---------|---------|--------|

| Technische eigenschappen |            |  |  |  |
|--------------------------|------------|--|--|--|
| Warmwatertoevoer         | max. +70°C |  |  |  |
| Werkdruk                 | 0.5-10 bar |  |  |  |
| Annaluitmant             | CO IO      |  |  |  |

6.0 l/min

Aansluitmaat G3/8
Projection 147 mm
Terugstroom beveiliging (EN1717) AA

Materiaal bras

Voorschriften

EN-norm EN 817
Geluidsklasse I (ISO 3822)

Toestemmingen en Verklaringen

Verklaring van overeenstemming DoC
EPD S-P-06391