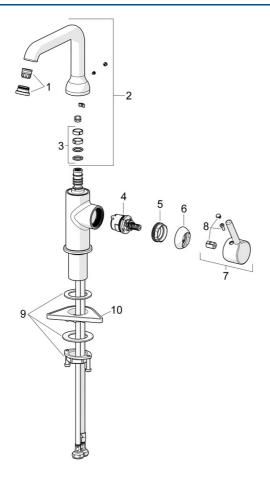

## Reserveonderdelen

## SP54552207

|    | Naam                                      | Code     |
|----|-------------------------------------------|----------|
| 01 | Mousseur en sleutel, PCA 5.7 l/min Chroom | 1012273V |
| 02 | Hoge uitloop Chroom                       | 1012339V |
| 03 | Dichting uitloop                          | 59914266 |
| 04 | Binnenwerk, 3.0                           | 1014428V |
| 05 | Schroefring, M34x1.5                      | 1012133V |
| 06 | Kap Chroom                                | 1012132V |
| 07 | Hendel Chroom                             | 1001749V |
| 08 | Sierdop Chroom                            | 1012105V |
| 09 | Bevestigingsset                           | 59913479 |
| 10 | Verstevigingsplaat                        | 59910008 |