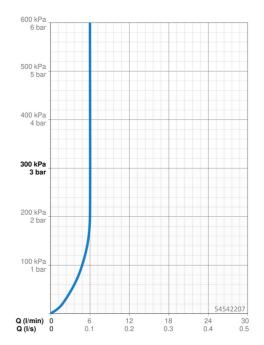

Doorstroomhoeveelheid bij 3 bar (met debietregelaar)

6.0 l/min

Aansluitmaat G3/8
Projection 147 mm
Terugstroom beveiliging (EN1717) AA

Materiaal bras

Voorschriften

EN-norm EN 817
Geluidsklasse I (ISO 3822)

Toestemmingen en Verklaringen

Verklaring van overeenstemming DoC
EPD S-P-06391