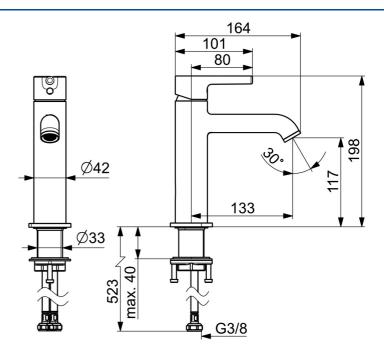

### **Flow properties**

Flow-rate at 3 bar (with flow controller)

| Hot water supply             | max. +70°C   |  |
|------------------------------|--------------|--|
| Working pressure             | 0.5-10 bar   |  |
| Connection size              | G3/8         |  |
| Projection                   | 133 mm       |  |
| Backflow prevention (EN1717) | AA           |  |
| Material                     | Brass        |  |
| Regulations                  |              |  |
| EN standard                  | EN 817       |  |
| Noise class                  | I (ISO 3822) |  |
| Approvals and Declarations   |              |  |
| Declaration of conformity    | DoC          |  |
|                              |              |  |