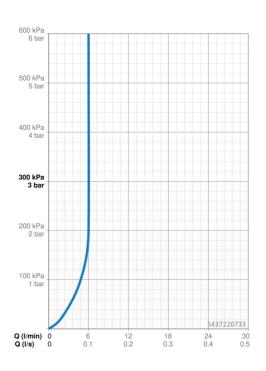

### **Flow properties**

Flow-rate at 3 bar (with flow controller)

| Hot water supply             | max. +70°C   |  |
|------------------------------|--------------|--|
| Working pressure             | 0.5-10 bar   |  |
| Connection size              | G3/8         |  |
| Projection                   | 133 mm       |  |
| Backflow prevention (EN1717) | AA           |  |
| Material                     | Brass        |  |
| Regulations                  |              |  |
| EN standard                  | EN 817       |  |
| Noise class                  | I (ISO 3822) |  |
| Approvals and Declarations   |              |  |
| Declaration of conformity    | DoC          |  |
|                              |              |  |

6.0 l/min