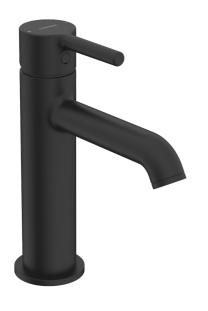

# 5437220733 HANSAVANTIS Style - Washbasin faucet

High quality Sleek design Anti-limescale rubber aerator for easy cleaning Made in Europe

Perfect fit for any bathroom

- Washbasin
- Single-lever
- Deck mounted
- Matt black
- Fixed spout
- Standard aerator, PCA® constant flow rate regardless of pressure variations
- Single operating lever/handle, Pin shape, Hot/Cold symbols
- Limitation option for maximum temperature and flow-rate
- Ø 30 mm ceramic cartridge for flow and temperature control
- Flexible inlet pipes
- Inner body made of DZR brass
  - Without pop-up waste