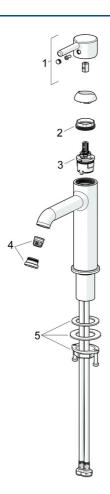

## **Spare parts**

## SP5437220733

|    | Name                                    | Code        |
|----|-----------------------------------------|-------------|
| 01 | Lever Matt black                        | 1014999V-33 |
| 02 | Tightening nut, M34x1.5                 | 1012133V    |
| 03 | Cartridge, 3.0                          | 1014428V    |
| 04 | Aerator and key, PCA 1.5 gpm Matt black | 1012273V-33 |
| 05 | Fixing set                              | 59913479    |
|    |                                         |             |