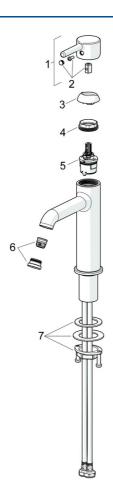

## **Spare parts**

## SP54372207

|    | Name                           | Code     |  |
|----|--------------------------------|----------|--|
| 01 | Lever                          | 1014999V |  |
| 02 | Symbol plug                    | 1012105V |  |
| 03 | Covering cap                   | 1012132V |  |
| 04 | Tightening nut, M34x1.5        | 1012133V |  |
| 05 | Cartridge, 3.0                 | 1014428V |  |
| 06 | Aerator and key, PCA 5.7 l/min | 1012273V |  |
| 07 | Fixing set                     | 59913479 |  |
|    |                                |          |  |