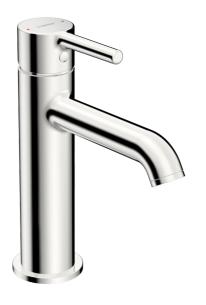

## 54372207 HANSAVANTIS Style - Washbasin faucet

#### EAN: 4057304017414 static.hansa.com/54372207

When great design becomes an attraction of its own, you know it will make a difference in your life. Besides bringing beauty to life, this new classic is also designed to bring any modern bathroom to the next level. Slender design and graceful shapes make this faucet the highlight of any space.

High quality Sleek design Anti-limescale rubber aerator for easy cleaning Made in Europe

Perfect fit for any bathroom

- Washbasin
- Single-lever
- Deck mounted
- Chrome
- Fixed spout
- Standard aerator, PCA® constant flow rate regardless of pressure variations
- Single operating lever/handle, Pin shape, Hot/Cold symbols
- Limitation option for maximum temperature and flow-rate
- Ø 30 mm ceramic cartridge for flow and temperature control
- Flexible inlet pipes
- Inner body made of DZR brass
  - Without pop-up waste