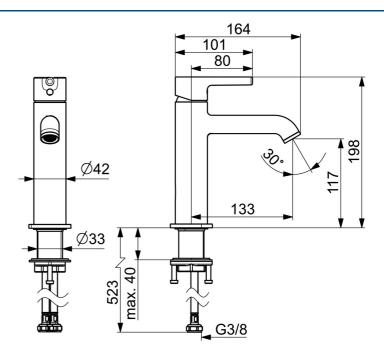

### **Flow properties**

Flow-rate at 3 bar (with flow controller)

| Hot water supply             | max. +70°C   |
|------------------------------|--------------|
| Working pressure             | 0.5-10 bar   |
| Connection size              | G3/8         |
| Projection                   | 133 mm       |
| Backflow prevention (EN1717) | AA           |
| Material                     | Brass        |
| Regulations                  |              |
| EN standard                  | EN 817       |
| Noise class                  | I (ISO 3822) |
| Approvals and Declarations   |              |
| Declaration of conformity    | DoC          |
|                              |              |