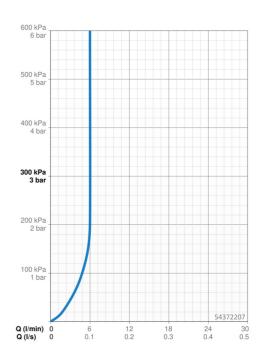

### **Flow properties**

Flow-rate at 3 bar (with flow controller)

| Hot water supply             | max. +70°C   |
|------------------------------|--------------|
| Working pressure             | 0.5-10 bar   |
| Connection size              | G3/8         |
| Projection                   | 133 mm       |
| Backflow prevention (EN1717) | AA           |
| Material                     | Brass        |
| Regulations                  |              |
| EN standard                  | EN 817       |
| Noise class                  | I (ISO 3822) |
| Approvals and Declarations   |              |
| Declaration of conformity    | DoC          |
|                              |              |

6.0 l/min