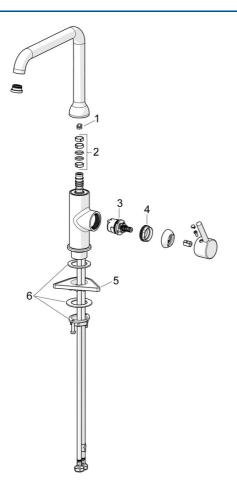

## Ersatzteile

#### SP54202207CLR

|    | Name                                           | ArtNr.   |
|----|------------------------------------------------|----------|
| 01 | Begrenzer für Schwenkauslauf, 60°/0°           | 59914264 |
| 01 | Begrenzer für Schwenkauslauf, 120° Ausgelaufen | 59914429 |
| 02 | Auslaufdichtung                                | 59914431 |
| 03 | Kartusche, 3.0                                 | 1014428V |
| 04 | Spann-Mutter, M34x1.5                          | 1012133V |
| 05 | PVC-Befestigungsplatte                         | 59910008 |
| 06 | Befestigungssatz                               | 59913371 |