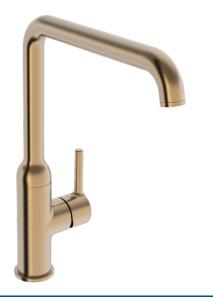

## 5420220781 HANSAVANTIS Style - Küchenarmatur

EAN: 4057304022135 static.hansa.com/5420220781

- Küche
- Einhebelmischer, Seitenbedient
- Standmontage
- Bronze gebürstet
- Schwenkbarer Auslauf
- CASCADE® Strahlregler

- Einhandbedienhebel/Griff, Pinhebel, Hebel mit W+K-Kennzeichnung
- Temperaturbegrenzer
- HANSAECO Ø 3.0 Steuerpatrone mit keramischen Dichtscheiben zur Wassermengen- und Temperatureinstellung. Wasserbremse bei ca. 60% Wassermenge
- Anschluss über flexible Druckschläuche
- Armaturenkörper aus entzinkungsbeständigem Messing (DZR)