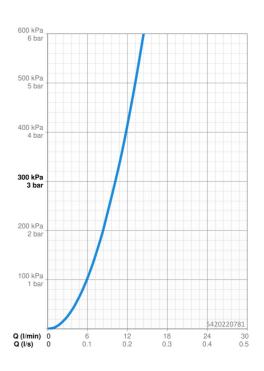

#### Durchflusseigenschaften

Durchfluss bei 3 bar

| Warmwasserversorgung                                   | max. +70°C   |  |
|--------------------------------------------------------|--------------|--|
| Arbeitsdruck                                           | 0.5-10 bar   |  |
| Anschlussgröße                                         | G3/8         |  |
| Ausladung                                              | 255 mm       |  |
| Sicherungseinrichtung (EN1717)                         | AA           |  |
| Werkstoff                                              | Messing      |  |
| Vorschriften                                           |              |  |
| EN Standard                                            | EN 817       |  |
| Geräuschklasse                                         | I (ISO 3822) |  |
|                                                        |              |  |
| Zulassungen und Deklarationen                          |              |  |
| Zulassungen und Deklarationen<br>Konformitätserklärung | DoC          |  |

10.2 l/min