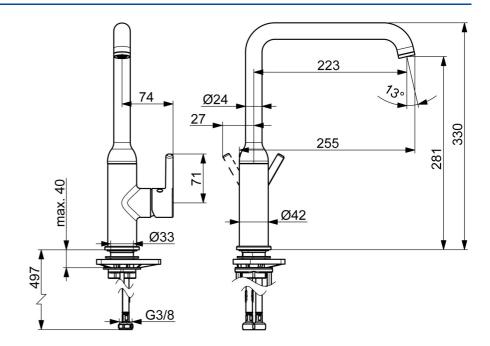

### **Technische Daten**

#### Durchflusseigenschaften

Durchfluss bei 3 bar

| Warmwasserversorgung                                   | max. +70°C   |  |
|--------------------------------------------------------|--------------|--|
| Arbeitsdruck                                           | 0.5-10 bar   |  |
| Anschlussgröße                                         | G3/8         |  |
| Ausladung                                              | 255 mm       |  |
| Sicherungseinrichtung (EN1717)                         | AA           |  |
| Werkstoff                                              | Messing      |  |
| Vorschriften                                           |              |  |
| EN Standard                                            | EN 817       |  |
| Geräuschklasse                                         | I (ISO 3822) |  |
|                                                        |              |  |
| Zulassungen und Deklarationen                          |              |  |
| Zulassungen und Deklarationen<br>Konformitätserklärung | DoC          |  |