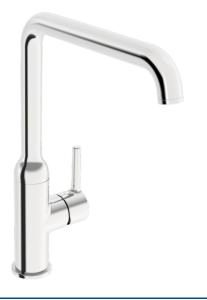

# 54202207 HANSAVANTIS Style - Keukenkraan

EAN: 4057304019821 static.hansa.com/54202207

Productnaam: HANSAVANTIS Style Keukenkraan

Deze keukenkraan uit de HANSAVANTIS Style productfamilie is een nieuw hoogtepunt in de wereld van keukenkranen. De kraan is zijbediend en heeft een eengreepsbediening met een pinhendel of hendel met warm-koud-aanduiding. De draaibare uitloop maakt het gemakkelijk om de kraan te gebruiken voor verschillende doeleinden. De chrome oppervlakte zorgt voor een glanzende uitstraling en het kraanhuis is gemaakt van DZR messing voor duurzaamheid. Een perfecte keuze voor elke moderne keuken.

- Keuken
- Eengreeps, zijbediend
- Wastafelmontage
- Chroom
- Draaibare uitloop
- CASCADE® mousseur

- Eengreeps bediend, Pinhendel, Hendel met warm-koudaanduiding
- Temperatuurbegrenzer
- Ø 30 mm keramisch binnenwerk voor debiet en temperatuur instelling
- Flexibele aansluitslang(en)
- Kraanhuis gemaakt van DZR messing