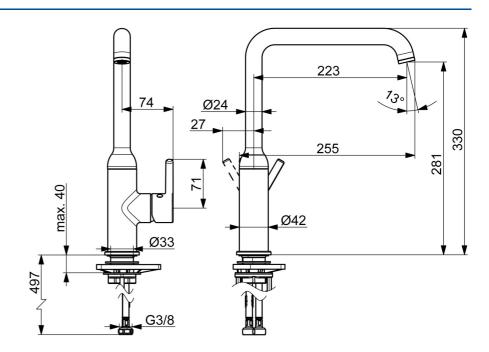

## Technische eigenschappen

| Warmwatertoevoer                 | max. +70°C |
|----------------------------------|------------|
| Werkdruk                         | 0.5-10 bar |
| Aansluitmaat                     | G3/8       |
| Projection                       | 223 mm     |
| Terugstroom beveiliging (EN1717) | AA         |
| Materiaal                        | brass      |
|                                  |            |