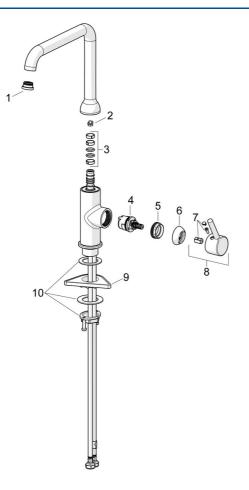

# Reserveonderdelen

#### SP54202207

|    | Naam                                  | Code     |
|----|---------------------------------------|----------|
| 01 | Mousseur en sleutel, Cascade SLC TJ V | 1014808V |
| 02 | Begrenzer, 60°/0°                     | 59914264 |
| 02 | Begrenzer, 120° Stopgezet             | 59914429 |
| 03 | Dichting uitloop                      | 59914431 |
| 04 | Binnenwerk, 3.0                       | 1014428V |
| 05 | Schroefring, M34x1.5                  | 1012133V |
| 06 | Kap Chroom                            | 1012132V |
| 07 | Sierdop Chroom                        | 1012105V |
| 08 | Hendel Chroom                         | 1001749V |
| 09 | Verstevigingsplaat                    | 59910008 |
| 10 | Bevestigingsset                       | 59913371 |