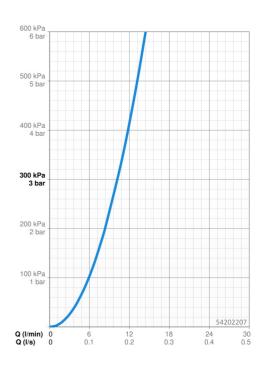

#### Doorstromingseigenschappen

Doorstroomhoeveelheid bij 3 bar

#### Toestemmingen en Verklaringen

Verklaring van overeenstemming EPD DoC S-P-06396

10.2 l/min