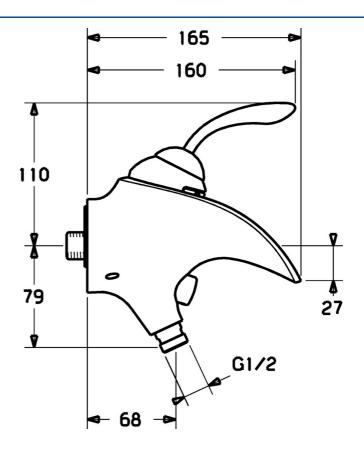

EAN: 4015474106475 static.hansa.com/53682101



- Sprcha a vaňa
- Jednopáková
- Nástenná montáž

- Chróm
- Spätný ventil (-y)
- zabezpečené proti spätnému toku pri použití v domácnosti





## Technické údaje

## Technické vlastnosti

Dodávka teplej vody Pracovný tlak Spätná klapka (STN EN 1717) max. +80°C 0.5-10 bar EB



## Náhradné diely



## SP53682101

|      | Názov                                   | Kód      |
|------|-----------------------------------------|----------|
| 1    | Ovládacia rukoväť Ukončené              | 59912854 |
| 1.1  | Skrutka, M5x8, SW2.5                    | 59904755 |
| 1.2  | Klzné puzdro                            | 59904778 |
| 1.5  | Klobúk,krytka Ukončené                  | 59912856 |
| 1.6  | Skrutka, M4x10 SW2.5 Ukončené           | 59912855 |
| 2.3  | Aerator Ukončené                        | 59912862 |
| 2.4  | O-krúžok, 56x2 Ukončené                 | 59912528 |
| 3.2  | O-krúžok, 34x2                          | 59912533 |
| 3.3