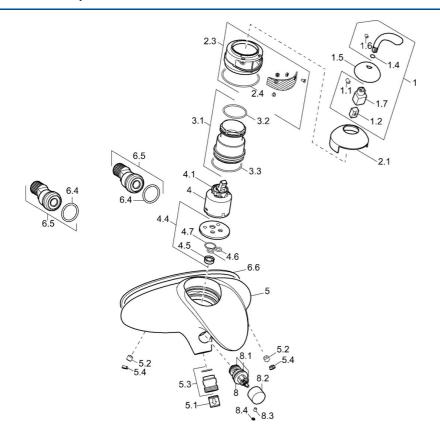

## Náhradné diely

## SP53682101

|      | Názov                                   | Kód      |
|------|-----------------------------------------|----------|
| 1    | Ovládacia rukoväť Ukončené              | 59912854 |
| 1.1  | Skrutka, M5x8, SW2.5                    | 59904755 |
| 1.2  | Klzné puzdro                            | 59904778 |
| 1.5  | Klobúk,krytka Ukončené                  | 59912856 |
| 1.6  | Skrutka, M4x10 SW2.5 Ukončené           | 59912855 |
| 2.3  | Aerator Ukončené                        | 59912862 |
| 2.4  | O-krúžok, 56x2 Ukončené                 | 59912528 |
| 3.2  | O-krúžok, 34x2                          | 59912533 |
| 3.3  | O-krúžok, d 46x2                        | 59912470 |
| 4    | Kartuš, 4.0 Classic                     | 59912791 |
| 4.1  | Temperature adjustment limiter Ukončené | 59912799 |
| 4.4  | Ukončené                                | 59912868 |
| 5.1  | Spätný ventil                           | 59905714 |
| 5.2  | Skrutka, M8x8                           | 59906104 |
| 5.3  | Závit bradavky, G1/2xM18x1              | 59911384 |
| 5.4  | , 8 mm Ukončené                         | 59912865 |
| 6.4  | O-krúžok, 25.07x2.62                    | 59911479 |
| 6.5  | Pristúpenie, G1/2                       | 59911491 |
| 8    | Prepínač                                | 59912870 |
| 8.1  | Tesnenie sada                           | 59904791 |
| 8.2  | Knob                                    | 59912871 |
| 8.3  | Skrutka, M4x4                           | 59901027 |
| 8.4  | Ukončené                                | 59912869 |
| N.I. | [SK4426]                                | 59912229 |