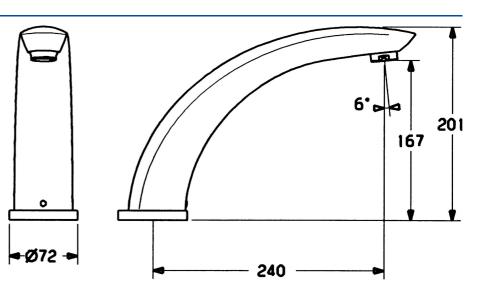

#### Technische Eigenschaften

Warmwasserversorgung Arbeitsdruck Ausladung max. +80°C 0.5-10 bar 240 mm