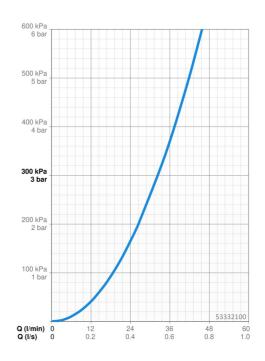

## 53332100 HANSA - Fertigset für Waschtisch-Batterie Ausgelaufen

EAN: 4015474060456 static.hansa.com/53332100



#### • Wanne & Dusche

- Fertigmontageset
- Wannenrandmontage

- Chrom
- Armaturenkörper aus entzinkungsbeständigem Messing (DZR)





### **Technische Daten**

#### Durchflusseigenschaften

Durchfluss bei 3 bar

32.4 l/min

#### Technische Eigenschaften

Warmwasserversorgung Arbeitsdruck Ausladung max. +80°C 0.5-10 bar 240 mm



# K> HANSA

## Ersatzteile



#### SP53322100

|     | Name                    | ArtNr.   |
|-----|-------------------------|----------|
| 7   | Auslauf, L=185          | 59912270 |
| 7   | Auslauf, L=240          | 59912273 |
| 7.1 | Schraube, M6x16, SW 2.5 | 59910120 |
| 7.2 | Abdeckstopfen           | 59911840 |
| 7.3 | Dichtungskit            | 59912276 |
| 7.4 | Rosette                 | 59912278 |
| 8   | Luftsprudler, M28x1 D   | 59907198 |
| 11  | Werkzeuge Ausgelaufen   | 59912277 |