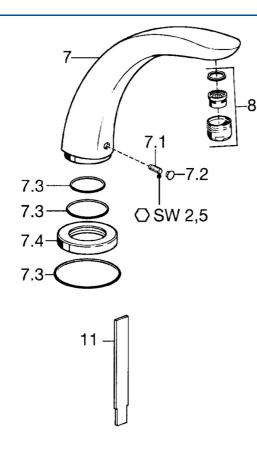

## Ersatzteile

#### SP53322100

|     | Name                    | ArtNr.   |
|-----|-------------------------|----------|
| 7   | Auslauf, L=185          | 59912270 |
| 7   | Auslauf, L=240          | 59912273 |
| 7.1 | Schraube, M6x16, SW 2.5 | 59910120 |
| 7.2 | Abdeckstopfen           | 59911840 |
| 7.3 | Dichtungskit            | 59912276 |
| 7.4 | Rosette                 | 59912278 |
| 8   | Luftsprudler, M28x1 D   | 59907198 |
| 11  | Werkzeuge Ausgelaufen   | 59912277 |