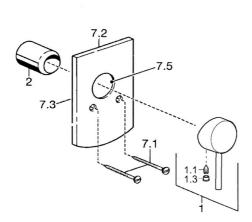

## Náhradné diely

## SP52607107

|     | Názov                         | Kód      |
|-----|-------------------------------|----------|
| 1   | Ovládacia rukoväť             | 59913903 |
| 1.1 | Skrutka, M5x8, SW2.5          | 59904755 |
| 1.3 | Záslepka Sivá                 | 59912112 |
| 2   | Ružice                        | 59912511 |
| 5   | Prepínač                      | 59911156 |
| 5.2 | O-krúžok, d 4x1               | 59902331 |
| 5.3 | Tesnenie sada                 | 59904791 |
| 7   | Kryt príruby                  | 59912507 |
| 7.3 | Uzatváracie doštičky Ukončené | 59912121 |
| 7.5 | Tesnenie, 64.5x47x7 Ukončené  | 59912509 |