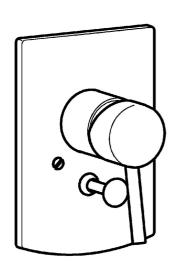

## 52607107 HANSAVANTIS Style - Vaňová a sprchová podomietková batéria

EAN: 4015474252684 static.hansa.com/52607107

- Jednopáková, Sada pre konečnú montáž
- Podomietková inštalácia

- Chróm
- Jedna ovládacia páka / rukoväť, Páka so symbolom teplej a studenej vody
- Štvorcová rozeta