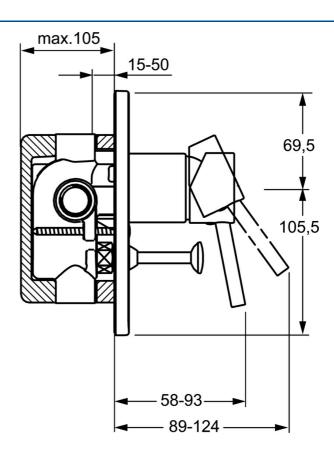

## Technické údaje

| Technické vlastnosti |            |  |
|----------------------|------------|--|
| Dodávka teplej vody  | max. +80°C |  |
| Pracovný tlak        | 0.5-10 bar |  |
| Predpisy             |            |  |
| Norma EN             | EN 817     |  |