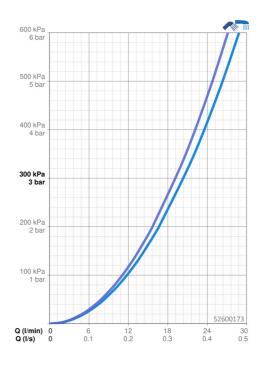

## Technické údaje

| Vlastnosti prietoku     |                   |
|-------------------------|-------------------|
| Prietok pri tlaku 3 bar | 20.4 / 19.2 l/min |
| Technické vlastnosti    |                   |
| Dodávka teplej vody     | max.+80°C         |
| Pracovný tlak           | 0.5-10 bar        |
| Predpisy                |                   |
| Norma EN                | EN 817            |