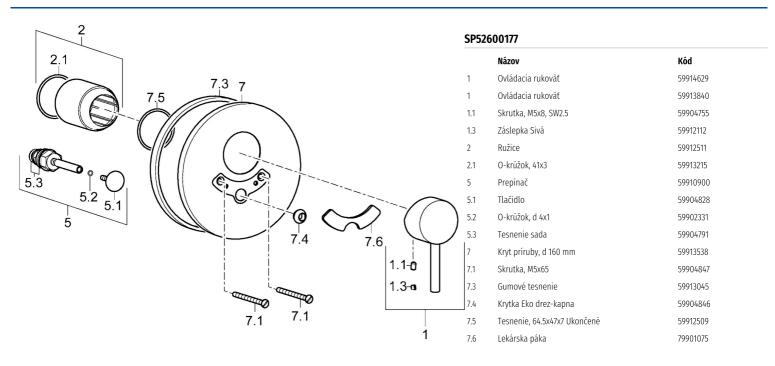

## 52600173 HANSAVANTIS - Vaňová a sprchová podomietková

batéria Ukončené

EAN: 4015474254633 static.hansa.com/52600173

- Sprcha a vaňa
- Jednopáková, Sada pre konečnú montáž
- Podomietková inštalácia
- Chróm

## Náhradné diely