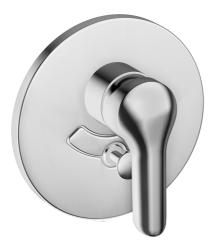

## 52600173 HANSAVANTIS - Vaňová a sprchová podomietková

batéria Ukončené

EAN: 4015474254633 static.hansa.com/52600173

- Sprcha a vaňa
- Jednopáková, Sada pre konečnú montáž
- Podomietková inštalácia
- Chróm

- Páka so symbolom teplej a studenej vody, Jedna ovládacia páka / rukoväť
- Automatické vrátenie prepínača do pôvodnej polohy
- Guľatá rozeta