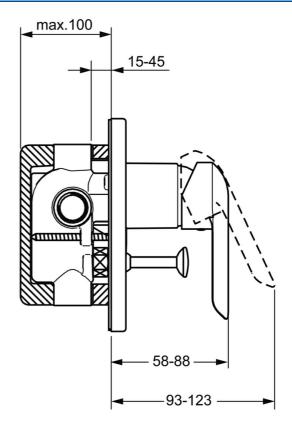

## 52600173 HANSAVANTIS - Vaňová a sprchová podomietková

batéria Ukončené

EAN: 4015474254633 static.hansa.com/52600173

- Sprcha a vaňa
- Jednopáková, Sada pre konečnú montáž
- Podomietková inštalácia
- Chróm

- Páka so symbolom teplej a studenej vody, Jedna ovládacia páka / rukoväť
- Automatické vrátenie prepínača do pôvodnej polohy
- Guľatá rozeta