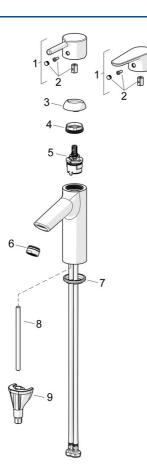

## Parti di ricambio

### SP52372263

| Nome     Codice       01     Leva Cromo     1014995V       01     Leva Cromo     1015000V       02     Tappo Cromo     1012105V       03     Cappuccio Cromo     1012421V       04     Dado di fissaggio, M34x1.5     1012133V       05     Cartuccia, 3.0     1014428V       06     Aereatore, M24x1, 6 l/min Cromo     59913727       07     Rondella     59914591       08     Viti di fissaggio, M8x1, L=130     59914474       09     Set di fissaggio     59914475 |    |                                 |          |
|--------------------------------------------------------------------------------------------------------------------------------------------------------------------------------------------------------------------------------------------------------------------------------------------------------------------------------------------------------------------------------------------------------------------------------------------------------------------------|----|---------------------------------|----------|
| 01   Leva Cromo   1015000V     02   Tappo Cromo   1012105V     03   Cappuccio Cromo   1012421V     04   Dado di fissaggio, M34x1.5   1012133V     05   Cartuccia, 3.0   1014428V     06   Aereatore, M24x1, 6 l/min Cromo   59913727     07   Rondella   59914591     08   Viti di fissaggio, M8x1, L=130   59914474                                                                                                                                                     |    | Nome                            | Codice   |
| 02 Tappo Cromo 1012105V   03 Cappuccio Cromo 1012421V   04 Dado di fissaggio, M34x1.5 1012133V   05 Cartuccia, 3.0 1014428V   06 Aereatore, M24x1, 6 l/min Cromo 59913727   07 Rondella 59914591   08 Viti di fissaggio, M8x1, L=130 59914474                                                                                                                                                                                                                            | 01 | Leva Cromo                      | 1014995V |
| 03   Cappuccio Cromo   1012421V     04   Dado di fissaggio, M34x1.5   1012133V     05   Cartuccia, 3.0   1014428V     06   Aereatore, M24x1, 6 l/min Cromo   59913727     07   Rondella   59914591     08   Viti di fissaggio, M8x1, L=130   59914474                                                                                                                                                                                                                    | 01 | Leva Cromo                      | 1015000V |
| 04     Dado di fissaggio, M34x1.5     1012133V       05     Cartuccia, 3.0     1014428V       06     Aereatore, M24x1, 6 l/min Cromo     59913727       07     Rondella     59914591       08     Viti di fissaggio, M8x1, L=130     59914474                                                                                                                                                                                                                            | 02 | Tappo Cromo                     | 1012105V |
| 05 Cartuccia, 3.0 1014428V   06 Aereatore, M24x1, 6 l/min Cromo 59913727   07 Rondella 59914591   08 Viti di fissaggio, M8x1, L=130 59914474                                                                                                                                                                                                                                                                                                                             | 03 | Cappuccio Cromo                 | 1012421V |
| 06 Aereatore, M24x1, 6 l/min Cromo 59913727   07 Rondella 59914591   08 Viti di fissaggio, M8x1, L=130 59914474                                                                                                                                                                                                                                                                                                                                                          | 04 | Dado di fissaggio, M34x1.5      | 1012133V |
| 07     Rondella     59914591       08     Viti di fissaggio, M8x1, L=130     59914474                                                                                                                                                                                                                                                                                                                                                                                    | 05 | Cartuccia, 3.0                  | 1014428V |
| 08 Viti di fissaggio, M8x1, L=130 59914474                                                                                                                                                                                                                                                                                                                                                                                                                               | 06 | Aereatore, M24x1, 6 l/min Cromo | 59913727 |
|                                                                                                                                                                                                                                                                                                                                                                                                                                                                          | 07 | Rondella                        | 59914591 |
| 09 Set di fissaggio 59914475                                                                                                                                                                                                                                                                                                                                                                                                                                             | 08 | Viti di fissaggio, M8x1, L=130  | 59914474 |
|                                                                                                                                                                                                                                                                                                                                                                                                                                                                          | 09 | Set di fissaggio                | 59914475 |