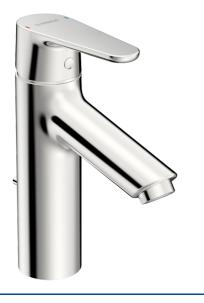

## 52562263 HANSAVANTIS XL - Miscelatore lavabo

EAN: 4057304017148 static.hansa.com/52562263

- Lavabo .
- Monocomando
- Montaggio d'appoggio
- Cromo
- Bocca fissa
- PCA® portata costante indipendentemente dalle variazioni Ottone DZR, Installazione 3S di pressione
- Leva/Manopola monocomando, Leva con simbolo F+C ٠
- Piletta di scarico con astina saltarello
- Limitatore di temperatura
- Cartuccia a dischi ceramici ø 30mm
- Collegamento con flessibili •