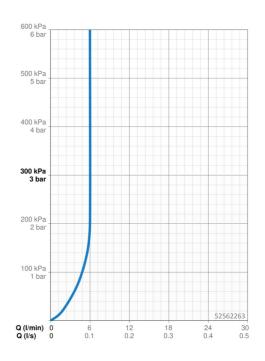

#### **Caratteristiche flusso**

Portata 3 bar (con limitatore di flusso)

| Fornitura di acqua calda     | max. +70°C   |  |
|------------------------------|--------------|--|
| Pressione di esercizio       | 0.5-10 bar   |  |
| Misura della connessione     | G3/8         |  |
| Projection                   | 114 mm       |  |
| Backflow prevention (EN1717) | AA           |  |
| Materiale                    | Ottone       |  |
| Norme                        |              |  |
| Standard EN                  | EN 817       |  |
| Classe di rumorosità         | I (ISO 3822) |  |
| Certificati/Dichiarazioni    |              |  |
| Dichiarazione di conformità  | DoC          |  |
|                              |              |  |

6.0 l/min