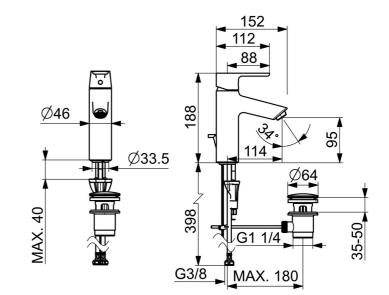

#### **Caratteristiche flusso**

Portata 3 bar (con limitatore di flusso)

| Fornitura di acqua calda     | max. +70°C   |  |
|------------------------------|--------------|--|
| Pressione di esercizio       | 0.5-10 bar   |  |
| Misura della connessione     | G3/8         |  |
| Projection                   | 114 mm       |  |
| Backflow prevention (EN1717) | AA           |  |
| Materiale                    | Ottone       |  |
| Norme                        |              |  |
| Standard EN                  | EN 817       |  |
| Classe di rumorosità         | I (ISO 3822) |  |
| Certificati/Dichiarazioni    |              |  |
| Dichiarazione di conformità  | DoC          |  |
|                              |              |  |