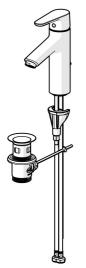

## Parti di ricambio

### SP52372263

| Nome     Codice       01     Leva Cromo     1014995V       01     Leva Cromo     1015000V       02     Tappo Cromo     1012105V       03     Cappuccio Cromo     1012421V       04     Dado di fissaggio, M34x1.5     1012133V       05     Cartuccia, 3.0     1014428V       06     Aereatore, M24x1, 6 l/min Cromo     59913727       07     Rondella     59914591       08     Viti di fissaggio, M8x1, L=130     59914474       09     Set di fissaggio     59914475 |    |                                 |          |
|--------------------------------------------------------------------------------------------------------------------------------------------------------------------------------------------------------------------------------------------------------------------------------------------------------------------------------------------------------------------------------------------------------------------------------------------------------------------------|----|---------------------------------|----------|
| 01   Leva Cromo   1015000V     02   Tappo Cromo   1012105V     03   Cappuccio Cromo   1012421V     04   Dado di fissaggio, M34x1.5   1012133V     05   Cartuccia, 3.0   1014428V     06   Aereatore, M24x1, 6 l/min Cromo   59913727     07   Rondella   59914591     08   Viti di fissaggio, M8x1, L=130   59914474                                                                                                                                                     |    | Nome                            | Codice   |
| 02 Tappo Cromo 1012105V   03 Cappuccio Cromo 1012421V   04 Dado di fissaggio, M34x1.5 1012133V   05 Cartuccia, 3.0 1014428V   06 Aereatore, M24x1, 6 l/min Cromo 59913727   07 Rondella 59914591   08 Viti di fissaggio, M8x1, L=130 59914474                                                                                                                                                                                                                            | 01 | Leva Cromo                      | 1014995V |
| 03   Cappuccio Cromo   1012421V     04   Dado di fissaggio, M34x1.5   1012133V     05   Cartuccia, 3.0   1014428V     06   Aereatore, M24x1, 6 l/min Cromo   59913727     07   Rondella   59914591     08   Viti di fissaggio, M8x1, L=130   59914474                                                                                                                                                                                                                    | 01 | Leva Cromo                      | 1015000V |
| 04     Dado di fissaggio, M34x1.5     1012133V       05     Cartuccia, 3.0     1014428V       06     Aereatore, M24x1, 6 l/min Cromo     59913727       07     Rondella     59914591       08     Viti di fissaggio, M8x1, L=130     59914474                                                                                                                                                                                                                            | 02 | Tappo Cromo                     | 1012105V |
| 05 Cartuccia, 3.0 1014428V   06 Aereatore, M24x1, 6 l/min Cromo 59913727   07 Rondella 59914591   08 Viti di fissaggio, M8x1, L=130 59914474                                                                                                                                                                                                                                                                                                                             | 03 | Cappuccio Cromo                 | 1012421V |
| 06 Aereatore, M24x1, 6 l/min Cromo 59913727   07 Rondella 59914591   08 Viti di fissaggio, M8x1, L=130 59914474                                                                                                                                                                                                                                                                                                                                                          | 04 | Dado di fissaggio, M34x1.5      | 1012133V |
| 07     Rondella     59914591       08     Viti di fissaggio, M8x1, L=130     59914474                                                                                                                                                                                                                                                                                                                                                                                    | 05 | Cartuccia, 3.0                  | 1014428V |
| 08 Viti di fissaggio, M8x1, L=130 59914474                                                                                                                                                                                                                                                                                                                                                                                                                               | 06 | Aereatore, M24x1, 6 l/min Cromo | 59913727 |
|                                                                                                                                                                                                                                                                                                                                                                                                                                                                          | 07 | Rondella                        | 59914591 |
| 09 Set di fissaggio 59914475                                                                                                                                                                                                                                                                                                                                                                                                                                             | 08 | Viti di fissaggio, M8x1, L=130  | 59914474 |
|                                                                                                                                                                                                                                                                                                                                                                                                                                                                          | 09 | Set di fissaggio                | 59914475 |