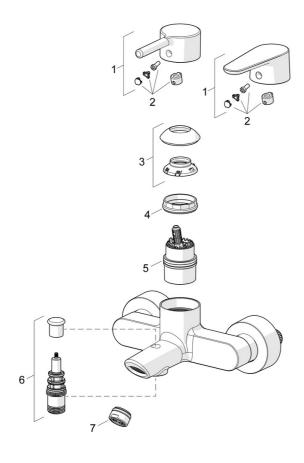

## Parti di ricambio

## SP52442263

|      | Nome                              | Codice   |
|------|-----------------------------------|----------|
| 01   | Leva Cromo                        | 1014994V |
| 01   | Leva Cromo                        | 1014997V |
| 02   | Tappo                             | 59914573 |
| 03   | Cappuccio Cromo                   | 59914649 |
| 04   | Dado di fissaggio, M42x1.5, SW 38 | 59914128 |
| 05   | Cartuccia                         | 59914665 |
| 06   | Deviatore                         | 59912706 |
| 07   | Aereatore, M24x1 D Cromo          | 59911829 |
| N.I. | Valvola antiriflusso              | 59905714 |