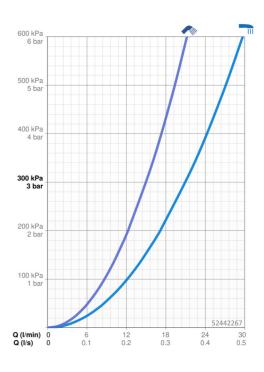

## Dati tecnici

| C    |      | .: _ +: . | 4     |       |
|------|------|-----------|-------|-------|
| cara | ttei | ristic    | ine i | lusso |

| Portata 3 bar                                         | 21.0 / 15.0 l/min |
|-------------------------------------------------------|-------------------|
| Caratteristiche tecniche                              |                   |
| Fornitura di acqua calda                              | max. +80°C        |
| Pressione di esercizio                                | 0.5-10 bar        |
| Misura della connessione                              | G3/4              |
| Profondità di installazione                           | 150 ± 15 mm       |
| Projection                                            | 154 mm            |
| Backflow prevention (EN1717)                          | EB                |
| Materiale                                             | Ottone            |
| Norme                                                 |                   |
| Standard EN                                           | EN 817            |
| Classe di rumorosità                                  | II (ISO 3822)     |
|                                                       |                   |
| Certificati/Dichiarazioni                             |                   |
| Certificati/Dichiarazioni Dichiarazione di conformità | DoC               |