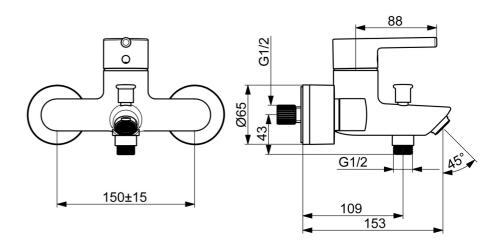

## Dati tecnici

| C    |      | .: _ +: . | 4     |       |
|------|------|-----------|-------|-------|
| cara | ttei | ristic    | ine i | lusso |

| Portata 3 bar                                         | 21.0 / 15.0 l/min |
|-------------------------------------------------------|-------------------|
| Caratteristiche tecniche                              |                   |
| Fornitura di acqua calda                              | max. +80°C        |
| Pressione di esercizio                                | 0.5-10 bar        |
| Misura della connessione                              | G3/4              |
| Profondità di installazione                           | 150 ± 15 mm       |
| Projection                                            | 154 mm            |
| Backflow prevention (EN1717)                          | EB                |
| Materiale                                             | Ottone            |
| Norme                                                 |                   |
| Standard EN                                           | EN 817            |
| Classe di rumorosità                                  | II (ISO 3822)     |
|                                                       |                   |
| Certificati/Dichiarazioni                             |                   |
| Certificati/Dichiarazioni Dichiarazione di conformità | DoC               |