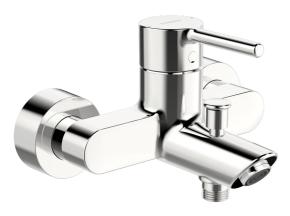

## 52442267 HANSAVANTIS - Miscelatore vasca-doccia

EAN: 4057304017322 static.hansa.com/52442267

- Vasca & doccia
- Monocomando
- Montaggio a parete
- Cromo
- Bocca fissa
- Rompigetto Standard

- $\bullet$  Leva/Manopola monocomando, Leva pin, Leva con simbolo F+C
- Deviatore pull, Riposizionamento automatico
- Limitatore di temperatura, Limitatore di temperatura regolabile
- Cartuccia a dischi ceramici ø 40mm
- Raccordi a S eccentrici, Placca/Placche
- Ottone DZR