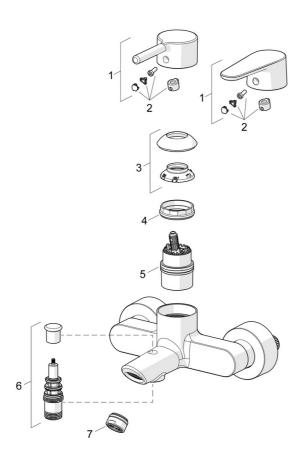

## Parti di ricambio

#### SP52442263

|      | Nome                              | Codice   |  |
|------|-----------------------------------|----------|--|
| 01   | Leva Cromo                        | 1014994V |  |
| 01   | Leva Cromo                        | 1014997V |  |
| 02   | Тарро                             | 59914573 |  |
| 03   | Cappuccio Cromo                   | 59914649 |  |
| 04   | Dado di fissaggio, M42x1.5, SW 38 | 59914128 |  |
| 05   | Cartuccia                         | 59914665 |  |
| 06   | Deviatore                         | 59912706 |  |
| 07   | Aereatore, M24x1 D Cromo          | 59911829 |  |
| N.I. | Valvola antiriflusso              | 59905714 |  |
|      |                                   |          |  |