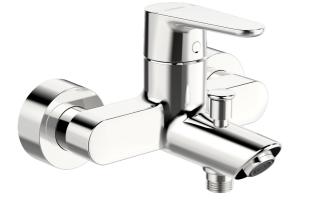

### 52442263 HANSAVANTIS - Miscelatore vasca-doccia

EAN: 4057304017315 static.hansa.com/52442263

- Vasca & doccia
- Monocomando
- Montaggio a parete
- Cromo
- Bocca fissa
- Rompigetto Standard

- Leva/Manopola monocomando, Leva con simbolo F+C
- Deviatore pull, Riposizionamento automatico
- Limitatore di temperatura, Limitatore di temperatura regolabile
- Cartuccia a dischi ceramici ø 40mm
  - Raccordi a S eccentrici, Placca/Placche
- Ottone DZR