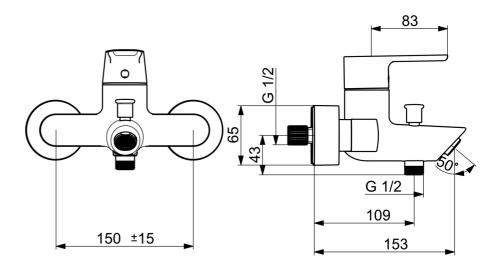

#### **Caratteristiche flusso**

| Portata 3 bar                | 21.0 / 15.0 l/min |
|------------------------------|-------------------|
| Caratteristiche tecniche     |                   |
| Fornitura di acqua calda     | max. +80°C        |
| Pressione di esercizio       | 0.5-10 bar        |
| Misura della connessione     | G3/4              |
| Profondità di installazione  | 150 ± 15 mm       |
| Projection                   | 154 mm            |
| Backflow prevention (EN1717) | EB                |
| Materiale                    | Ottone            |
| Norme                        |                   |
| Standard EN                  | EN 817            |
| Classe di rumorosità         | II (ISO 3822)     |
| Certificati/Dichiarazioni    |                   |
| Dichiarazione di conformità  | DoC               |
| EPD                          | S-P-06397         |