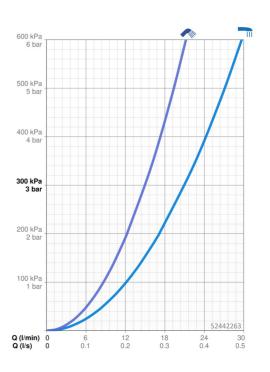

#### **Caratteristiche flusso**

| Portata 3 bar                | 21.0 / 15.0 l/min |
|------------------------------|-------------------|
| Caratteristiche tecniche     |                   |
| Fornitura di acqua calda     | max. +80°C        |
| Pressione di esercizio       | 0.5-10 bar        |
| Misura della connessione     | G3/4              |
| Profondità di installazione  | 150 ± 15 mm       |
| Projection                   | 154 mm            |
| Backflow prevention (EN1717) | EB                |
| Materiale                    | Ottone            |
| Norme                        |                   |
| Standard EN                  | EN 817            |
| Classe di rumorosità         | II (ISO 3822)     |
| Certificati/Dichiarazioni    |                   |
| Dichiarazione di conformità  | DoC               |
| EPD                          | S-P-06397         |