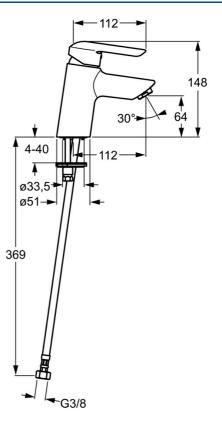

#### Technické vlastnosti

| DN15       |
|------------|
| max. +70°C |
| 0.5-10 bar |
| G3/8       |
| 112 mm     |
| AA         |
| Mosadz     |
|            |
| EN 817     |
|            |