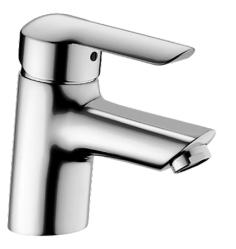

### 52422203 HANSAVANTIS - Umývadlová batéria Ukončené

EAN: 4015474067950 static.hansa.com/52422203

- Umývadlo
- Jednopáková
- Stojanková
- Chróm

- Pevné výtokové rameno
- Páka so symbolom teplej a studenej vody, Jedna ovládacia páka / rukoväť
- Flexibilné pripojovacie hadičky
- Bez odtokovej garnitúry