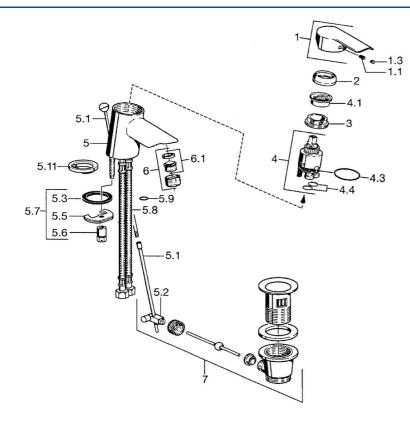

### SP52402203

|      | Názov                                                | Kód      |
|------|------------------------------------------------------|----------|
| 1    | Ovládacia rukoväť                                    | 59913903 |
| 1    | Ovládacia rukoväť                                    | 59914629 |
| 1.1  | Skrutka, M5x8, SW2.5                                 | 59904755 |
| 1.3  | Záslepka Sivá                                        | 59912112 |
| 2    | Krytka, 33x3 mm                                      | 59912504 |
| 3    | Prítlačná matica, M40x1                              | 1003409V |
| 3    | Prítlačná matica, M37x1, AF30 Ukončené               | 59912111 |
| 4    | Kartuš, 3.5 Eco                                      | 59912324 |
| 4.1  | Temperature adjustment limiter                       | 59912325 |
| 4.3  | O-krúžok, d 28.24x2.62 Ukončené                      | 59912590 |
| 4.4  | O-krúžok, d 10.10x1.60 Ukončené                      | 59905072 |
| 5.1  | Ovládacie tiahlo                                     | 59912505 |
| 5.2  | Spojovací diel tiahla                                | 59904624 |
| 5.3  | Tesnenie, 43x37x3                                    | 59912506 |
| 5.3  | O-krúžok, d 36.09x d 3.53                            | 59913396 |
| 5.5  |                                                      | 59904765 |
| 5.6  | Skrutka, M8x1, SW13                                  | 59904766 |
| 5.7  | Upevňovací set                                       | 59912113 |
| 5.8  | Flexibilná hadička, L=500, G3/8-M10x1                | 59911767 |
| 5.8  | Spojovacie potrubie, L=430, M10x1                    | 59912550 |
| 5.8  | Flexibilná hadička, L=430, G3/8-M10x1 RH<br>Ukončené | 59913213 |
| 5.9  | O-krúžok, d 7.65x1.78                                | 59902337 |
| 5.10 | Tesnenie, 9.5x14.4x2                                 | 59912551 |
| 5.11 |                                                      | 59913211 |
| 6    | Aerator, M24x1, 6 l/min                              | 59913727 |
| 7    | Vypúšťací ventil umývadla                            | 59904620 |
| N.I. | Podložka s očkom pre retiazku                        | 59902219 |
| N.I. |                                                      | 59906910 |
| N.I. | Kľúč, SW30/34                                        | 59912108 |
|      |                                                      |          |