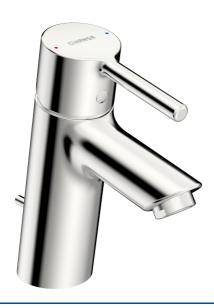

## 52402267 HANSAVANTIS - Miscelatore lavabo

EAN: 4057304017162 static.hansa.com/52402267

- Lavabo
- Monocomando
- Montaggio d'appoggio
- Cromo
- Bocca fissa
- PCA® portata costante indipendentemente dalle variazioni di pressione
- Leva/Manopola monocomando, Leva pin, Leva con simbolo F+C
- Piletta di scarico con astina saltarello
- Limitatore di temperatura
- Cartuccia a dischi ceramici ø 30mm
- Collegamento con flessibili
- Ottone DZR, Installazione 3S