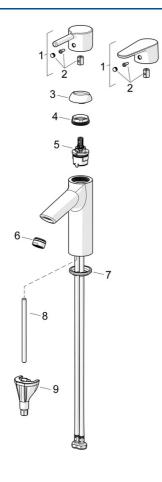

## Parti di ricambio

## SP52372263

|    | Nome                            | Codice   |
|----|---------------------------------|----------|
| 01 | Leva Cromo                      | 1014995V |
| 01 | Leva Cromo                      | 1015000V |
| 02 | Tappo Cromo                     | 1012105V |
| 03 | Cappuccio Cromo                 | 1012421V |
| 04 | Dado di fissaggio, M34x1.5      | 1012133V |
| 05 | Cartuccia, 3.0                  | 1014428V |
| 06 | Aereatore, M24x1, 6 l/min Cromo | 59913727 |
| 07 | Rondella                        | 59914591 |
| 08 | Viti di fissaggio, M8x1, L=130  | 59914474 |
| 09 | Set di fissaggio                | 59914475 |