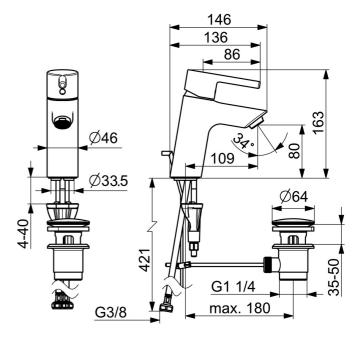

## Dati tecnici

| Caratteri | stiche f | lusso |
|-----------|----------|-------|
|-----------|----------|-------|

| Portata 3 bar (con limitatore di flusso) | 6.0 l/min    |  |
|------------------------------------------|--------------|--|
| Caratteristiche tecniche                 |              |  |
| Fornitura di acqua calda                 | max. +70°C   |  |
| Pressione di esercizio                   | 0.5-10 bar   |  |
| Misura della connessione                 | G3/8         |  |
| Projection                               | 109 mm       |  |
| Backflow prevention (EN1717)             | AA           |  |
| Materiale                                | Ottone       |  |
| Norme                                    |              |  |
| Standard EN                              | EN 817       |  |
| Classe di rumorosità                     | I (ISO 3822) |  |
| Certificati/Dichiarazioni                |              |  |
| Dichiarazione di conformità              | DoC          |  |
| EPD                                      | S-P-06391    |  |