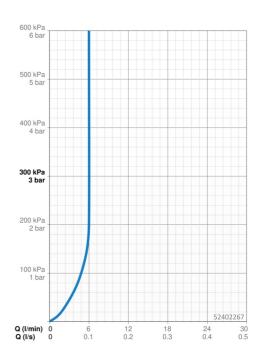

## Dati tecnici

| Caratteri | stiche f | lusso |
|-----------|----------|-------|
|-----------|----------|-------|

| Portata 3 bar (con limitatore di flusso) | 6.0 l/min    |  |
|------------------------------------------|--------------|--|
| Caratteristiche tecniche                 |              |  |
| Fornitura di acqua calda                 | max. +70°C   |  |
| Pressione di esercizio                   | 0.5-10 bar   |  |
| Misura della connessione                 | G3/8         |  |
| Projection                               | 109 mm       |  |
| Backflow prevention (EN1717)             | AA           |  |
| Materiale                                | Ottone       |  |
| Norme                                    |              |  |
| Standard EN                              | EN 817       |  |
| Classe di rumorosità                     | I (ISO 3822) |  |
| Certificati/Dichiarazioni                |              |  |
| Dichiarazione di conformità              | DoC          |  |
| EPD                                      | S-P-06391    |  |