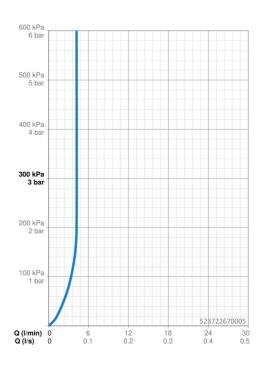

#### **Caratteristiche flusso**

Portata 3 bar (con limitatore di flusso)

| max. +70°C   |                                                        |
|--------------|--------------------------------------------------------|
| 0.5-10 bar   |                                                        |
| G3/8         |                                                        |
| 114 mm       |                                                        |
| AA           |                                                        |
| Ottone       |                                                        |
|              |                                                        |
| EN 817       |                                                        |
| I (ISO 3822) |                                                        |
|              |                                                        |
| Dec          |                                                        |
| DOC          |                                                        |
|              | 0.5-10 bar<br>G3/8<br>114 mm<br>AA<br>Ottone<br>EN 817 |

4.2 l/min