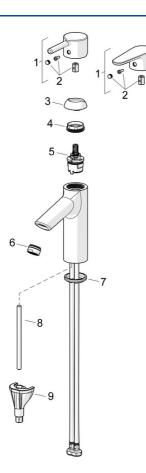

## Parti di ricambio

#### SP52422263-GB

|    | Nome                           | Codice   |  |
|----|--------------------------------|----------|--|
| 01 | Leva Cromo                     | 1014995V |  |
| 01 | Leva Cromo                     | 1015000V |  |
| 02 | Tappo Cromo                    | 1012105V |  |
| 03 | Cappuccio Cromo                | 1012421V |  |
| 04 | Dado di fissaggio, M34x1.5     | 1012133V |  |
| 05 | Cartuccia, 3.0                 | 1014428V |  |
| 06 | Aereatore, M24x1, -105         | 59914550 |  |
| 07 | Rondella                       | 59914591 |  |
| 08 | Viti di fissaggio, M8x1, L=130 | 59914474 |  |
| 09 | Set di fissaggio               | 59914475 |  |
|    |                                |          |  |