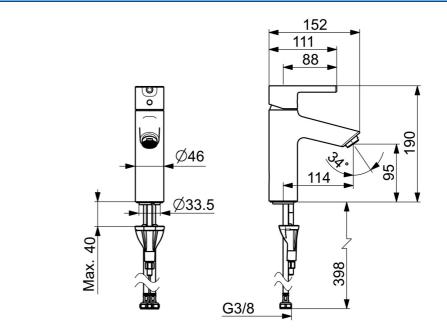

#### **Caratteristiche flusso**

Portata 3 bar (con limitatore di flusso)

| max. +70°C   |                                                        |
|--------------|--------------------------------------------------------|
| 0.5-10 bar   |                                                        |
| G3/8         |                                                        |
| 114 mm       |                                                        |
| AA           |                                                        |
| Ottone       |                                                        |
|              |                                                        |
| EN 817       |                                                        |
| I (ISO 3822) |                                                        |
|              |                                                        |
| Dec          |                                                        |
| DOC          |                                                        |
|              | 0.5-10 bar<br>G3/8<br>114 mm<br>AA<br>Ottone<br>EN 817 |