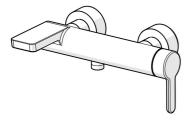

## 51852193 HANSADESIGNO Style - Bath and shower faucet

EAN: 4057304022111 static.hansa.com/51852193

- Bathtub & Shower
- Single-lever, side operated
- Wall mounted
- Chrome
- Fixed spout
- Laminar stream

- Single operating lever/handle, Hot/Cold symbols
- Push operated diverter, Automatic reset
- Limitation option for maximum temperature and flow-rate
- Ø 40 mm ceramic cartridge for flow and temperature control, Non-return valve(s)
  - Eccentric coupling(s)
  - Inner body made of DZR brass