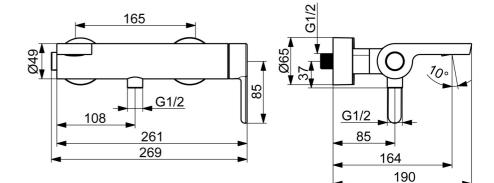

## **Technical data**

| Flow properties              |             |
|------------------------------|-------------|
| Flow-rate at 3 bar           | 21.0 l/min  |
| Technical properties         |             |
| Hot water supply             | max. +80°C  |
| Working pressure             | 0.5-10 bar  |
| Connection size              | G1/2        |
| Installation width           | 150 ± 15 mm |
| Backflow prevention (EN1717) | EB          |
| Material                     | Brass       |
| Regulations                  |             |
| EN standard                  | EN 817      |
| Approvals and Declarations   |             |
| Declaration of conformity    | DoC         |
| EPD                          | S-P-06397   |