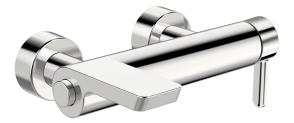

## 51852193 HANSADESIGNO Style - Bath and shower faucet

EAN: 4057304022111 static.hansa.com/51852193

- Bathtub & Shower
- Single-lever, side operated
- Wall mounted
- Chrome
- Fixed spout
- Laminar stream

- Single operating lever/handle, Hot/Cold symbols
- Push operated diverter, Automatic reset
- Limitation option for maximum temperature and flow-rate
- Ø 40 mm ceramic cartridge for flow and temperature control, Non-return valve(s)
  - Eccentric coupling(s)
  - Inner body made of DZR brass