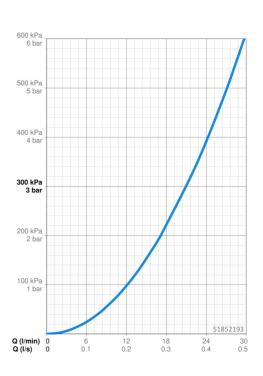

## **Technical data**

| Flow properties              |             |
|------------------------------|-------------|
| Flow-rate at 3 bar           | 21.0 l/min  |
| Technical properties         |             |
| Hot water supply             | max. +80°C  |
| Working pressure             | 0.5-10 bar  |
| Connection size              | G1/2        |
| Installation width           | 150 ± 15 mm |
| Backflow prevention (EN1717) | EB          |
| Material                     | Brass       |
| Regulations                  |             |
| EN standard                  | EN 817      |
| Approvals and Declarations   |             |
| Declaration of conformity    | DoC         |
| EPD                          | S-P-06397   |