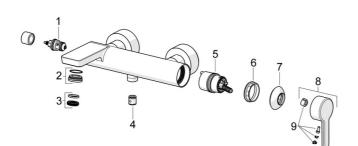

## 🛛 HANSA

Spare parts

## SP51852193

|    | Name                                           | Code     |
|----|------------------------------------------------|----------|
| 01 | Diverter                                       | 59912870 |
| 02 | Fitting ring for aerator, M24x1, SW17, (2019-) | 59914744 |
| 03 | Aerator, M24x1                                 | 59913132 |
| 04 | Non-return valve                               | 59905714 |
| 05 | Cartridge                                      | 59914665 |
| 06 | Tightening nut, M42x1.5, SW 38                 | 59914128 |
| 07 | Covering cap                                   | 59914649 |
| 08 | Lever                                          | 59914574 |
| 09 | Symbol plug                                    | 59914573 |
|    |                                                |          |