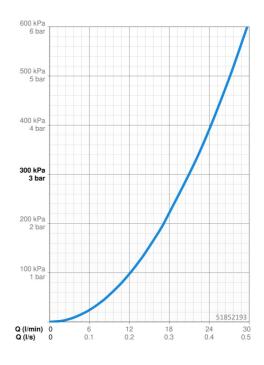

## **Technische Daten**

| Durchflusseigenschaft | en |
|-----------------------|----|
|-----------------------|----|

| Durchfluss bei 3 bar           | 21.0 l/min  |  |
|--------------------------------|-------------|--|
| Technische Eigenschaften       |             |  |
| Warmwasserversorgung           | max. +80°C  |  |
| Arbeitsdruck                   | 0.5-10 bar  |  |
| Anschlussgröße                 | G1/2        |  |
| Installationsabstand           | 150 ± 15 mm |  |
| Sicherungseinrichtung (EN1717) | EB          |  |
| Werkstoff                      | Messing     |  |
| Vorschriften                   |             |  |
| EN Standard                    | EN 817      |  |
| Zulassungen und Deklarationen  |             |  |
| Konformitätserklärung          | DoC         |  |
| EPD                            | S-P-06397   |  |