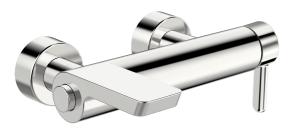

## 51852193 HANSADESIGNO Style - Wannenfüll- und Brausebatterie

EAN: 4057304022111 static.hansa.com/51852193

- Wanne & Dusche
- Einhebelmischer, Seitenbedient
- Wandmontage
- Chrom
- Feststehender Auslauf
- Kristallklarer Laminarstrahl

- Einhandbedienhebel/Griff, Hebel mit W+K-Kennzeichnung
- Druckumsteller, Automatische Rückstellung
- Temperaturbegrenzer
- ø 4.0 Steuerpatrone mit keramischen Dichtscheiben zur Wassermengen- und Temperatureinstellung, Rückflussverhinderer
- S-Anschlüsse
- Armaturenkörper aus entzinkungsbeständigem Messing (DZR)