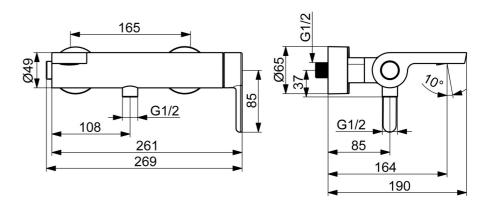

## **Technische Daten**

| Durchflusseigenschaft | en |
|-----------------------|----|
|-----------------------|----|

| Durchfluss bei 3 bar           | 21.0 l/min  |  |
|--------------------------------|-------------|--|
| Technische Eigenschaften       |             |  |
| Warmwasserversorgung           | max. +80°C  |  |
| Arbeitsdruck                   | 0.5-10 bar  |  |
| Anschlussgröße                 | G1/2        |  |
| Installationsabstand           | 150 ± 15 mm |  |
| Sicherungseinrichtung (EN1717) | EB          |  |
| Werkstoff                      | Messing     |  |
| Vorschriften                   |             |  |
| EN Standard                    | EN 817      |  |
| Zulassungen und Deklarationen  |             |  |
| Konformitätserklärung          | DoC         |  |
| EPD                            | S-P-06397   |  |