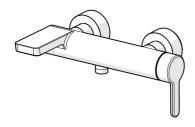

## 51852193 HANSADESIGNO Style - Wannenfüll- und Brausebatterie

EAN: 4057304022111 static.hansa.com/51852193

- Wanne & Dusche
- Einhebelmischer, Seitenbedient
- Wandmontage
- Chrom
- Feststehender Auslauf
- Kristallklarer Laminarstrahl

- Einhandbedienhebel/Griff, Hebel mit W+K-Kennzeichnung
- Druckumsteller, Automatische Rückstellung
- Temperaturbegrenzer
- ø 4.0 Steuerpatrone mit keramischen Dichtscheiben zur Wassermengen- und Temperatureinstellung, Rückflussverhinderer
- S-Anschlüsse
- Armaturenkörper aus entzinkungsbeständigem Messing (DZR)