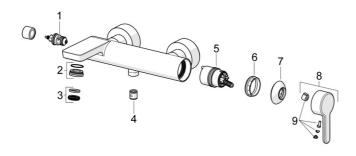

## Ersatzteile

## SP51852193

|    | Name                                               | ArtNr.   |
|----|----------------------------------------------------|----------|
| 01 | Umstellung                                         | 59912870 |
| 02 | Montagering für Luftsprudler, M24x1, SW17, (2019-) | 59914744 |
| 03 | Luftsprudler, M24x1                                | 59913132 |
| 04 | Rückschlagventil                                   | 59905714 |
| 05 | Kartusche                                          | 59914665 |
| 06 | Spann-Mutter, M42x1.5, SW 38                       | 59914128 |
| 07 | Abdeckkappe                                        | 59914649 |
| 08 | Hebel                                              | 59914574 |
| 09 | Dekorkappe                                         | 59914573 |