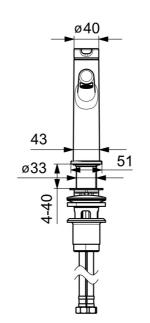

#### Vlastnosti prietoku

| Prietok pri tlaku 3 bar (s ovládačom prietoku) | 6.0 l/min     |
|------------------------------------------------|---------------|
| Pokles tlaku pri prietoku (0,1 l/s)            | 2 bar         |
| Technické vlastnosti                           |               |
| Veľkosť DN (menovitý rozmer)                   | DN15          |
| Dodávka teplej vody                            | max. +70°C    |
| Pracovný tlak                                  | 0.5-10 bar    |
| Spojovacia veľkosť                             | G3/8          |
| Projection                                     | 128 mm        |
| Spätná klapka (STN EN 1717)                    | АА            |
| Materiál                                       | Mosadz        |
| Predpisy                                       |               |
| Norma EN                                       | EN 817        |
| Trieda hlučnosti                               | I (ISO 3822)  |
| ichválenia a Prehlásenia                       |               |
| DVGW                                           | DW-6506DL0547 |
| Vyhlásenie o zhode                             | DoC           |
|                                                |               |