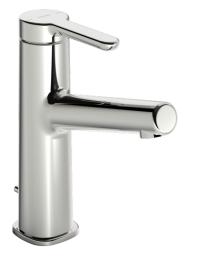

## 51832283 HANSADESIGNO Style - Umývadlová batéria

EAN: 4057304006449 static.hansa.com/51832283

- Umývadlo
- Jednopáková
- Stojanková
- Chróm
- Pevné výtokové rameno
- PCA® aerátor s konštantným prietokom vody aj pri kolísaní tlaku, CACHÉ® - zapustený aerátor umiestnený priamo vo výtokovom ramene
- Páka so symbolom teplej a studenej vody, Jedna ovládacia páka / rukoväť
- Odtoková garnitúra s tiahlom
- Ø 25 mm keramická kartuša pre ovládanie teploty a prietoku vody
- Flexibilné pripojovacie hadičky
- Telo batérie z mosadze DZR