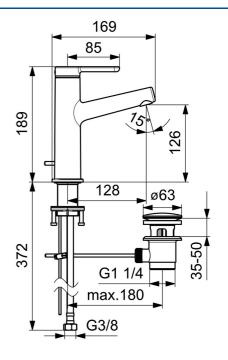

#### Vlastnosti prietoku

| Prietok pri tlaku 3 bar (s ovládačom prietoku) | 6.0 l/min     |
|------------------------------------------------|---------------|
| Pokles tlaku pri prietoku (0,1 l/s)            | 2 bar         |
| Technické vlastnosti                           |               |
| Veľkosť DN (menovitý rozmer)                   | DN15          |
| Dodávka teplej vody                            | max. +70°C    |
| Pracovný tlak                                  | 0.5-10 bar    |
| Spojovacia veľkosť                             | G3/8          |
| Projection                                     | 128 mm        |
| Spätná klapka (STN EN 1717)                    | АА            |
| Materiál                                       | Mosadz        |
| Predpisy                                       |               |
| Norma EN                                       | EN 817        |
| Trieda hlučnosti                               | I (ISO 3822)  |
| ichválenia a Prehlásenia                       |               |
| DVGW                                           | DW-6506DL0547 |
| Vyhlásenie o zhode                             | DoC           |
|                                                |               |