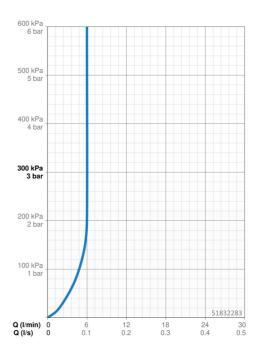

## Technické údaje

#### Vlastnosti prietoku

| Prietok pri tlaku 3 bar (s ovládačom prietoku) | 6.0 l/min     |
|------------------------------------------------|---------------|
| Pokles tlaku pri prietoku (0,1 l/s)            | 2 bar         |
| Technické vlastnosti                           |               |
| Veľkosť DN (menovitý rozmer)                   | DN15          |
| Dodávka teplej vody                            | max. +70°C    |
| Pracovný tlak                                  | 0.5-10 bar    |
| Spojovacia veľkosť                             | G3/8          |
| Projection                                     | 128 mm        |
| Spätná klapka (STN EN 1717)                    | АА            |
| Materiál                                       | Mosadz        |
| Predpisy                                       |               |
| Norma EN                                       | EN 817        |
| Trieda hlučnosti                               | I (ISO 3822)  |
| ichválenia a Prehlásenia                       |               |
| DVGW                                           | DW-6506DL0547 |
| Vyhlásenie o zhode                             | DoC           |
|                                                |               |