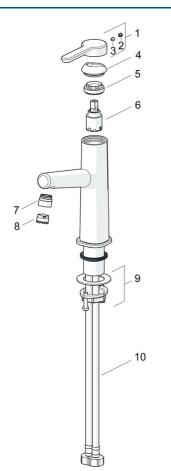

## Náhradné diely

### SP51882283

|      | Názov                                                               | Kód      |
|------|---------------------------------------------------------------------|----------|
| 01   | Ovládacia rukoväť Ukončené                                          | 59914637 |
| 02   | Vymedzovacia vložka                                                 | 59913762 |
| 03   | Skrutka, M5x8, SW2.5                                                | 59904755 |
| 04   | Krytka Ukončené                                                     | 59914638 |
| 05   | Prítlačná matica, M32x1, SW24                                       | 59913958 |
| 06   | Kartuš, 2.5                                                         | 59913914 |
| 07   | Fitting ring for aerator                                            | 59914645 |
| 08   | Aerator, M18.5x1, TJ                                                | 59913366 |
| 09   | Upevňovací set                                                      | 59913371 |
| 10   | Flexibilná hadička, L=475, G3/8-M10x1 LH<br>Ukončené                | 59914468 |
| 10   | Flexibilná hadička, L=470, G1/2-M10x1 LH<br>(518822830037) Ukončené | 59914639 |
| N.I. | Ovládacie tiahlo                                                    | 59913459 |
| N.I. | Vypúšťací ventil umývadla                                           | 59911441 |