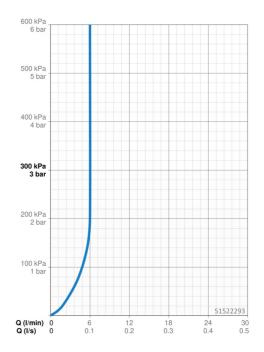

#### Doorstromingseigenschappen

Doorstroomhoeveelheid bij 3 bar (met debietregelaar) **6.0 l/min** 