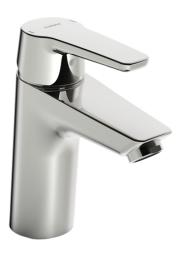

## 51522293 HANSAPOLO XL - Wastafelkraan

EAN: 4057304002762 static.hansa.com/51522293

- Wastafel
- Eengreeps
- Wastafelmontage
- Chroom
- Vaste uitloop
- PCA® mousseur voor een drukonafhankelijke doorstroom
- Hendel met warm-koud-aanduiding, Eengreeps bediend
- Temperatuurbegrenzer, Temperatuurbegrenzer (achteraf instelbaar)
- ø 35 mm keramisch binnenwerk voor debiet en temperatuur instelling
- Flexibele aansluitslang(en)
- Kraanhuis gemaakt van DZR messing, Rapidmontagesysteem
- Zonder afvoergarnituur, Zonder trekstangopening