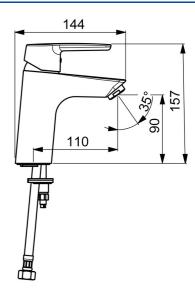

## Technische eigenschappen

DN-maat DN15
Warmwatertoevoer max. +70°C
Werkdruk 0.5-10 bar
Aansluitmaat G3/8
Projection 110 mm
Terugstroom beveiliging (EN1717) AA
Materiaal brass