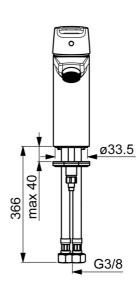

## Technische eigenschappen

DN-maat DN15
Warmwatertoevoer max. +70°C
Werkdruk 0.5-10 bar
Aansluitmaat G3/8
Projection 110 mm
Terugstroom beveiliging (EN1717) AA
Materiaal brass