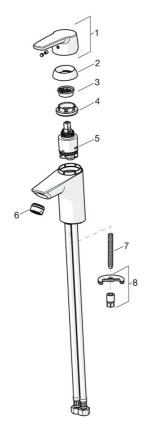

### Reserveonderdelen

#### SP51402293

|      | Naam                                       | Code     |
|------|--------------------------------------------|----------|
| 01   | Hendel Chroom                              | 59914417 |
| 01   | Lange hendel Chroom                        | 59914633 |
| 02   | Kap, 33x3 mm Chroom                        | 59912504 |
| 03   | Temperature adjustment limiter             | 59912325 |
| 04   | Schroefring, M40x1                         | 1003409V |
| 05   | Binnenwerk, 3.5 Classic                    | 59913075 |
| 06   | Mousseur, M24x1 A, low pressure Chroom     | 59902692 |
| 06   | Mousseur, M24x1, 6 l/min Chroom            | 59913727 |
| 07   | Bevestigingsschroeven, M8x1, L=140         | 59912474 |
| 08   | Bevestigingsset                            | 59910749 |
| N.I. | Wastegarnituur Chroom                      | 59904620 |
| N.I. | Flexibele aansluitingen, L=430, G3/8-M10x1 | 59912515 |
| N.I. | Trekstang                                  | 59914464 |
| N.I. | Wastegarnituur, (2019-) Chroom             | 59914764 |