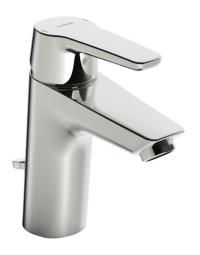

# 515022930005 HANSAPOLO ECO - Miscelatore lavabo

EAN: 4057304018329 static.hansa.com/515022930005

- Settore industriale, ECO Building, Housing
- Monocomando
- Montaggio d'appoggio
- Cromo
- Bocca fissa
- PCA® portata costante indipendentemente dalle variazioni di pressione
- Leva/Manopola monocomando, Leva con simbolo F+C
- Piletta di scarico con astina saltarello, Portacatena senza catena
- · Limitatore di temperatura
- Cartuccia a dischi ceramici ø 35mm
- Collegamento con flessibili
- Ottone DZR, Sistema di installazione rapida