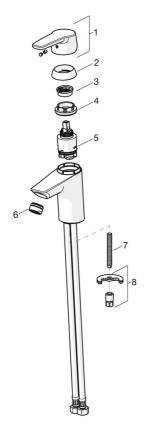

# Parti di ricambio

### SP51402293

|      | Nome                                   | Codice   |
|------|----------------------------------------|----------|
| 01   | Leva Cromo                             | 59914417 |
| 01   | Leva lunga Cromo                       | 59914633 |
| 02   | Cappuccio, 33x3 mm Cromo               | 59912504 |
| 03   | Temperature adjustment limiter         | 59912325 |
| 04   | Dado di fissaggio, M40x1               | 1003409V |
| 05   | Cartuccia, 3.5 Classic                 | 59913075 |
| 06   | Aereatore, M24x1 A, low pressure Cromo | 59902692 |
| 06   | Aereatore, M24x1, 6 l/min Cromo        | 59913727 |
| 07   | Viti di fissaggio, M8x1, L=140         | 59912474 |
| 80   | Set di fissaggio                       | 59910749 |
| N.I. | Scarico a saltarello Cromo             | 59904620 |
| N.I. | Cannette flessibili, L=430, G3/8-M10x1 | 59912515 |
| N.I. | Asta saltarello                        | 59914464 |
| N.I. | Scarico a saltarello, (2019-) Cromo    | 59914764 |