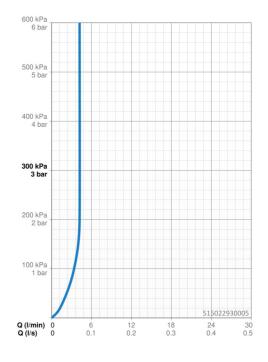

ne
- Leva/Manopola monocomando, Leva con simbolo F+C
- Piletta di scarico con astina saltarello, Portacatena senza catena
- · Limitatore di temperatura
- Cartuccia a dischi ceramici ø 35mm
- Collegamento con flessibili
- Ottone DZR, Sistema di installazione rapida









# Dati tecnici

### Caratteristiche flusso

Portata 3 bar (con limitatore di flusso) 4.2 l/min

## Caratteristiche tecniche

Misura DN (dimensione nominale)DN15Fornitura di acqua caldamax. +70°CPressione di esercizio0.5-10 barMisura della connessioneG3/8Projection110 mmBackflow prevention (EN1717)AAMaterialeOttone

#### Norme

Standard EN EN 817
Classe di rumorosità I (ISO 3822)

### Certificati/Dichiarazioni

 KIWA
 K6116/08

 DVGW
 NW-6506BP0361

 ABP
 P-IX 38812/IA

 Dichiarazione di conformità
 DoC

 EPD
 S-P-06391



# Parti di ricambio



### SP51402293

|      | Nome                                   | Codice   |
|------|----------------------------------------|----------|
| 01   | Leva Cromo                             | 59914417 |
| 01   | Leva lunga Cromo                       | 59914633 |
| 02   | Cappuccio, 33x3 mm Cromo               | 59912504 |
| 03   | Temperature adjustment limiter         | 59912325 |
| 04   | Dado di fissaggio, M40x1               | 1003409V |
| 05   | Cartuccia, 3.5 Classic                 | 59913075 |
| 06   | Aereatore, M24x1 A, low pressure Cromo | 59902692 |
| 06   | Aereatore, M24x1, 6 l/min Cromo        | 59913727 |
| 07   | Viti di fissaggio, M8x1, L=140         | 59912474 |
| 80   | Set di fissaggio                       | 59910749 |
| N.I. | Scarico a saltarel