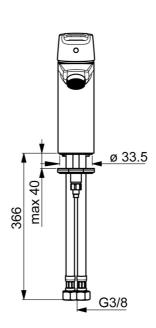

## Caratteristiche tecniche

Misura DN (dimensione nominale)DN15Fornitura di acqua caldamax. +70°CPressione di esercizio0.5-10 barMisura della connessioneG3/8Projection110 mmBackflow prevention (EN1717)AAMaterialeOttone