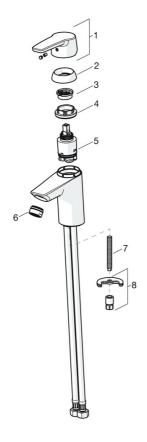

# Parti di ricambio

### SP51402293

|      | Nome                                   | Codice   |
|------|----------------------------------------|----------|
| 01   | Leva Cromo                             | 59914417 |
| 01   | Leva lunga Cromo                       | 59914633 |
| 02   | Cappuccio, 33x3 mm Cromo               | 59912504 |
| 03   | Temperature adjustment limiter         | 59912325 |
| 04   | Dado di fissaggio, M40x1               | 1003409V |
| 05   | Cartuccia, 3.5 Classic                 | 59913075 |
| 06   | Aereatore, M24x1 A, low pressure Cromo | 59902692 |
| 06   | Aereatore, M24x1, 6 l/min Cromo        | 59913727 |
| 07   | Viti di fissaggio, M8x1, L=140         | 59912474 |
| 80   | Set di fissaggio                       | 59910749 |
| N.I. | Scarico a saltarello Cromo             | 59904620 |
| N.I. | Cannette flessibili, L=430, G3/8-M10x1 | 59912515 |
| N.I. | Asta saltarello                        | 59914464 |
| N.I. | Scarico a saltarello, (2019-) Cromo    | 59914764 |