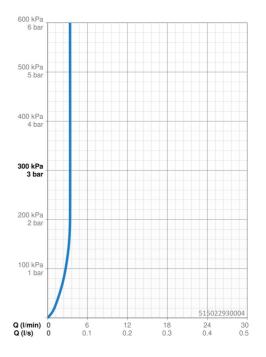

ne
- Leva/Manopola monocomando, Leva con simbolo F+C
- Piletta di scarico con astina saltarello, Portacatena senza catena
- · Limitatore di temperatura
- Cartuccia a dischi ceramici ø 35mm
- Collegamento con flessibili
- Ottone DZR, Sistema di installazione rapida









# Dati tecnici

### Caratteristiche flusso

Portata 3 bar (con limitatore di flusso) 3.4 l/min

## Caratteristiche tecniche

Misura DN (dimensione nominale)DN15Fornitura di acqua caldamax. +70°CPressione di esercizio0.5-10 barMisura della connessioneG3/8Projection110 mmBackflow prevention (EN1717)AAMaterialeOttone

#### Norme

Standard EN EN 817
Classe di rumorosità I (ISO 3822)

### Certificati/Dichiarazioni

 KIWA
 K6116/08

 DVGW
 NW-6506BP0361

 ABP
 P-IX 38812/IA

 Dichiarazione di conformità
 DoC

 EPD
 S-P-06391



# Parti di ricambio



### SP51402293

|      | Nome                                   | Codice   |
|------|----------------------------------------|----------|
| 01   | Leva Cromo                             | 59914417 |
| 01   | Leva lunga Cromo                       | 59914633 |
| 02   | Cappuccio, 33x3 mm Cromo               | 59912504 |
| 03   | Temperature adjustment limiter         | 59912325 |
| 04   | Dado di fissaggio, M40x1               | 1003409V |
| 05   | Cartuccia, 3.5 Classic                 | 59913075 |
| 06   | Aereatore, M24x1 A, low pressure Cromo | 59902692 |
| 06   | Aereatore, M24x1, 6 l/min Cromo        | 59913727 |
| 07   | Viti di fissaggio, M8x1, L=140         | 59912474 |
| 80   | Set di fissaggio                       | 59910749 |
| N.I. | Scarico a saltarel