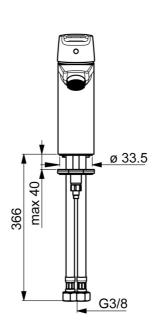

## Caratteristiche tecniche

Misura DN (dimensione nominale)DN15Fornitura di acqua caldamax. +70°CPressione di esercizio0.5-10 barMisura della connessioneG3/8Projection110 mmBackflow prevention (EN1717)AAMaterialeOttone