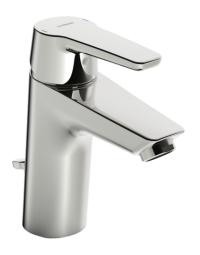

# 515022930004 HANSAPOLO ECO - Miscelatore lavabo

EAN: 4057304018312 static.hansa.com/515022930004

- Settore industriale, ECO Building, Housing
- Monocomando
- Montaggio d'appoggio
- Cromo
- Bocca fissa
- PCA® portata costante indipendentemente dalle variazioni di pressione
- Leva/Manopola monocomando, Leva con simbolo F+C
- Piletta di scarico con astina saltarello, Portacatena senza catena
- · Limitatore di temperatura
- Cartuccia a dischi ceramici ø 35mm
- Collegamento con flessibili
- Ottone DZR, Sistema di installazione rapida