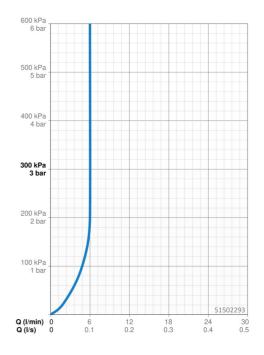

### Doorstromingseigenschappen

Doorstroomhoeveelheid bij 3 bar (met debietregelaar)

6.0 l/min