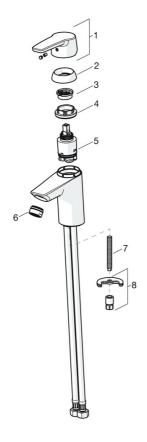

#### SP51402293

|      | Naam                                       | Code     |  |
|------|--------------------------------------------|----------|--|
| 01   | Hendel Chroom                              | 59914417 |  |
| 01   | Lange hendel Chroom                        | 59914633 |  |
| 02   | Kap, 33x3 mm Chroom                        | 59912504 |  |
| 03   | Temperature adjustment limiter             | 59912325 |  |
| 04   | Schroefring, M40x1                         | 1003409V |  |
| 05   | Binnenwerk, 3.5 Classic                    | 59913075 |  |
| 06   | Mousseur, M24x1 A, low pressure Chroom     | 59902692 |  |
| 06   | Mousseur, M24x1, 6 l/min Chroom            | 59913727 |  |
| 07   | Bevestigingsschroeven, M8x1, L=140         | 59912474 |  |
| 08   | Bevestigingsset                            | 59910749 |  |
| N.I. | Wastegarnituur Chroom                      | 59904620 |  |
| N.I. | Flexibele aansluitingen, L=430, G3/8-M10x1 | 59912515 |  |
| N.I. | Trekstang                                  | 59914464 |  |
| N.I. | Wastegarnituur, (2019-) Chroom             | 59914764 |  |