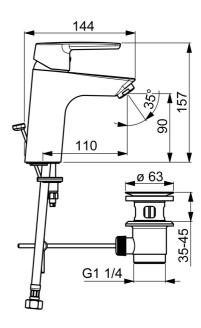

## 51502293 HANSAPOLO XL - Wastafelkraan

EAN: 4057304002786 static.hansa.com/51502293

- Wastafel
- Eengreeps
- Wastafelmontage
- Chroom
- Vaste uitloop
- PCA® mousseur voor een drukonafhankelijke doorstroom
- Hendel met warm-koud-aanduiding, Eengreeps bediend
- Afvoergarnituur met trekstang
- Temperatuurbegrenzer, Temperatuurbegrenzer (achteraf instelbaar)
- ø 35 mm keramisch binnenwerk voor debiet en temperatuur instelling
- Flexibele aansluitslang(en)
- Kraanhuis gemaakt van DZR messing, Rapidmontagesysteem

## Technische eigenschappen

DN-maat DN15
Warmwatertoevoer max. +70°C
Werkdruk 0.5-10 bar
Aansluitmaat G3/8
Projection 110 mm
Terugstroom beveiliging (EN1717) AA
Materiaal brass