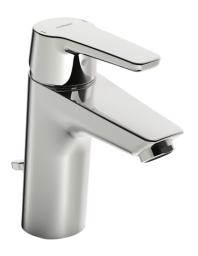

## 51502293 HANSAPOLO XL - Wastafelkraan

EAN: 4057304002786 static.hansa.com/51502293

- Wastafel
- Eengreeps
- Wastafelmontage
- Chroom
- Vaste uitloop
- PCA® mousseur voor een drukonafhankelijke doorstroom
- Hendel met warm-koud-aanduiding, Eengreeps bediend
- Afvoergarnituur met trekstang
- Temperatuurbegrenzer, Temperatuurbegrenzer (achteraf instelbaar)
- ø 35 mm keramisch binnenwerk voor debiet en temperatuur instelling
- Flexibele aansluitslang(en)
- Kraanhuis gemaakt van DZR messing, Rapidmontagesysteem