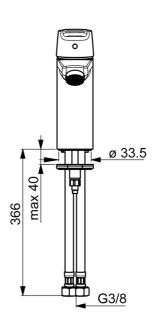

## Technische eigenschappen

DN-maat DN15
Warmwatertoevoer max. +70°C
Werkdruk 0.5-10 bar
Aansluitmaat G3/8
Projection 110 mm
Terugstroom beveiliging (EN1717) AA
Materiaal brass