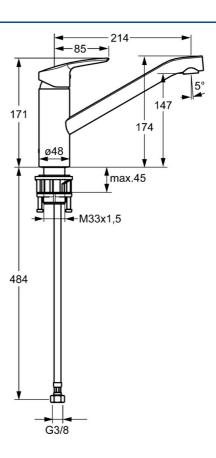

## Dati tecnici

## Caratteristiche tecniche

Misura DN (dimensione nominale)DN15Fornitura di acqua caldamax. +70°CPressione di esercizio0.5-10 barMaterialeOttone