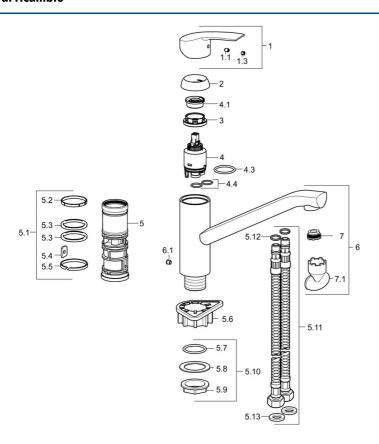

## Parti di ricambio

### SP51482373

|      | Nome                                            | Codice   |
|------|-------------------------------------------------|----------|
| 1    | Leva Cromo                                      | 59914417 |
| 1.1  | Screw, M5x8, SW2.5                              | 59904755 |
| 1.3  | Tappo Grigio                                    | 59912112 |
| 2    | Cappuccio, 33x3 mm Cromo                        | 59912504 |
| 3    | Dado di fissaggio, M37x1, AF30 Fuori produzione | 59912111 |
| 4    | Cartuccia, 3.5 Eco                              | 59912324 |
| 4    | Cartuccia, 3.5 Classic                          | 59913075 |
| 4.1  | Temperature adjustment limiter                  | 59912325 |
| 4.3  | O-ring, d 28.24x2.62 Fuori produzione           | 59912590 |
| 4.4  | O-ring, d 10.10x1.60 Fuori produzione           | 59905072 |
| 5.1  | Kit di guarnizione                              | 59913313 |
| 5.6  | Base per fissaggio                              | 59910008 |
| 5.7  | O-ring, 35x2.5                                  | 59905020 |
| 5.10 | Set di fissaggio Fuori produzione               | 59913207 |
| 5.11 | Cannette flessibili, L=430, G3/8-M10x1          | 59912515 |
| 5.12 | O-ring, d 7.65x1.78                             | 59902337 |
| 5.13 | Giunto, 9.5x14.4x2                              | 59912551 |
| 6    | Bocca Cromo Fuori produzione                    | 59913315 |
| 6.1  | Screw, M6x0.75 Fuori produzione                 | 59913314 |
| 7    | Aereatore, M21.5x1                              | 59913128 |
| 7.1  | Chiave per aeratore, M21.5x1                    | 59913133 |
| N.I. | Chiave, SW30/34                                 | 59912108 |
| N.I. | Set di fissaggio                                | 59913479 |