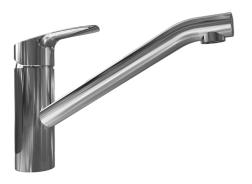

# 51482273 HANSAPOLO - Miscelatore cucina

EAN: 4015474160514 static.hansa.com/51482273

- Cucina
- Monocomando
- Montaggio d'appoggio
- Cromo

- Bocca orientabile
- Rompigetto Standard
- Leva/Manopola monocomando, Leva con simbolo F+C
- Collegamento con flessibili