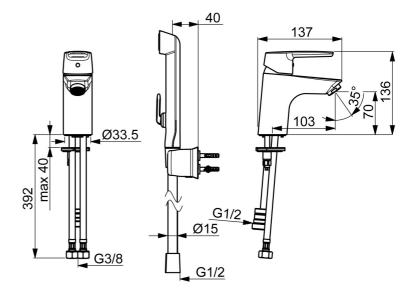

#### Caratteristiche tecniche

Misura DN (dimensione nominale)DN15Fornitura di acqua caldamax. +70°CPressione di esercizio0.5-10 barMisura della connessioneG3/8Projection103 mmBackflow prevention (EN1717)HCMaterialeOttone