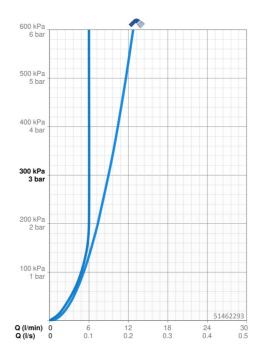

#### Caratteristiche flusso

Portata 3 bar 9.0 l/min
Portata 3 bar (con limitatore di flusso) 6.0 l/min