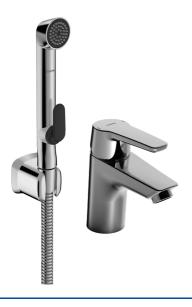

## 51462293 HANSAPOLO - Miscelatore lavabo

EAN: 4057304002847 static.hansa.com/51462293

- Lavabo
- Monocomando, Bidetta
- Montaggio d'appoggio
- Cromo
- Bocca fissa
- PCA® portata costante indipendentemente dalle variazioni di pressione
- Leva con simbolo F+C, Leva/Manopola monocomando
- Doccetta a mano, Supporto doccetta, Flessibile doccia (1600 mm)

- Doccetta bidetta
- Limitatore di temperatura, Limitatore di temperatura regolabile
- Cartuccia a dischi ceramici ø 35mm
- Collegamento con flessibili
- Ottone DZR, Sistema di installazione rapida
- Senza piletta di scarico
- sicurezza incorporata anti-riflusso per uso domestico (ai sensi DIN EN 1717)
- 1 getto