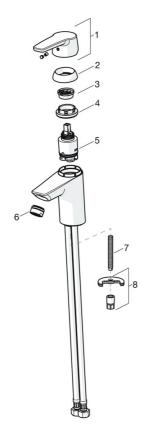

# Parti di ricambio

#### SP51402293

|      | Nome                                   | Codice   |
|------|----------------------------------------|----------|
| 01   | Leva Cromo                             | 59914417 |
| 01   | Leva lunga Cromo                       | 59914633 |
| 02   | Cappuccio, 33x3 mm Cromo               | 59912504 |
| 03   | Temperature adjustment limiter         | 59912325 |
| 04   | Dado di fissaggio, M40x1               | 1003409V |
| 05   | Cartuccia, 3.5 Classic                 | 59913075 |
| 06   | Aereatore, M24x1 A, low pressure Cromo | 59902692 |
| 06   | Aereatore, M24x1, 6 l/min Cromo        | 59913727 |
| 07   | Viti di fissaggio, M8x1, L=140         | 59912474 |
| 08   | Set di fissaggio                       | 59910749 |
| N.I. | Scarico a saltarello Cromo             | 59904620 |
| N.I. | Cannette flessibili, L=430, G3/8-M10x1 | 59912515 |
| N.I. | Asta saltarello                        | 59914464 |
| N.I. | Scarico a saltarello, (2019-) Cromo    | 59914764 |