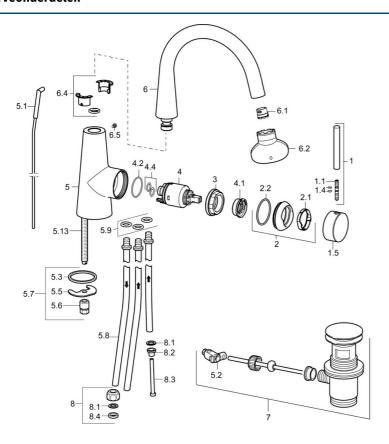

### Reserveonderdelen

#### SP51211173

|      | Naam                                | Code     |
|------|-------------------------------------|----------|
| 1    | Hendel, 70 mm                       | 59913331 |
| 1.1  | Schroef, M5x35                      | 59913299 |
| 1.4  | O-ring, d 3x1.5                     | 59913100 |
| 1.5  | Kap Zwart Stopgezet                 | 59913329 |
| 1.5  | Kap Wit Stopgezet                   | 59913330 |
| 1.5  | Kap Chroom                          | 59913328 |
| 2    | Kap Chroom                          | 59913364 |
| 2.1  | Glijring wit                        | 59913363 |
| 2.2  | O-ring, d 38x2                      | 59913212 |
| 3    | Schroef, M42x1, SW34                | 59913365 |
| 4    | Binnenwerk, 3.5 Eco                 | 59912324 |
| 4    | Binnenwerk, 3.5 Classic             | 59913075 |
| 4.1  | Temperature adjustment limiter      | 59912325 |
| 4.2  | O-ring, d 28.24x2.62 Stopgezet      | 59912590 |
| 4.4  | O-ring, d 10.10x1.60 Stopgezet      | 59905072 |
| 5.1  | Kogelstang Chroom                   | 59913362 |
| 5.2  | Gewrichtstuk                        | 59904624 |
| 5.3  | O-ring, d 36.09x d 3.53             | 59913396 |
| 5.5  | Fixing plate                        | 59904765 |
| 5.6  | Schroef, M8x1, SW13                 | 59904766 |
| 5.7  | Bevestigingsset                     | 59910749 |
| 5.8  | Pijp, M8x1, L=560                   | 59912806 |
| 5.9  | O-ring, 6x1.4                       | 59913266 |
| 5.13 | Bevestigingsschroeven, M8x1, L=140  | 59912474 |
| 6    | Uitloop Chroom Stopgezet            | 59913437 |
| 6.1  | Mousseur, M18.5x1                   | 59913489 |
| 6.1  | Mousseur, M16.5x1 (-2011) Stopgezet | 59913438 |
| 6.2  | Schuimstralersleutel, M16.5x1       | 59913242 |
| 6.2  | Schuimstralersleutel, M18.5         | 59913367 |
| 6.4  | Dichting                            | 59911884 |
| 6.5  | Schroef, M4x7                       | 59902075 |
| 7    | Wastegarnituur Chroom               | 59911441 |
| 8    | Montage moer                        | 59904969 |
| 8.1  | Dichting, 14.9x8.5x1                | 59902352 |
| 8.2  | Dichting, 10x8                      | 59902272 |
| 8.3  | Slangen                             | 59902151 |
| 8.4  | Dichting, 15x8x4 Stopgezet          | 59902270 |
| N.I. | Sleutel, SW30/34                    | 59912108 |