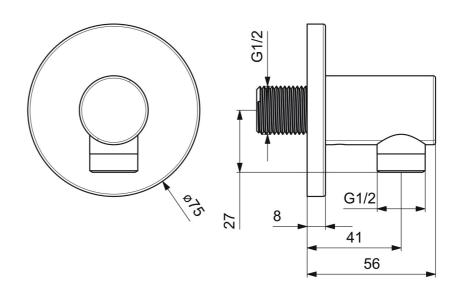

#### Technische eigenschappen

DN15 DN-maat Warmwatertoevoer max. +80°C Werkdruk 0.5-10 bar Aansluitmaat G1/2 Diameter 75 mm Terugstroom beveiliging (EN1717) EB