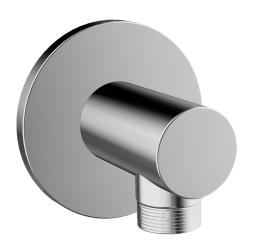

# 51180173 HANSA - Aansluitstuk, G1/2

EAN: 4015474250154 static.hansa.com/51180173

- Douche oplossingen
- Hulpuitrustingen
- Wandmontage
- Chroom
- Wandaansluitbocht

- Terugslagklep
- Directe aansluiting
- Ronde rozet
- Ingebouwde beveiliging tegen terugstromen Voor gebruik in huis (conform DIN EN 1717)

#### Technische eigenschappen

DN15 DN-maat Warmwatertoevoer max. +80°C Werkdruk 0.5-10 bar Aansluitmaat G1/2 Diameter 75 mm Terugstroom beveiliging (EN1717) EB