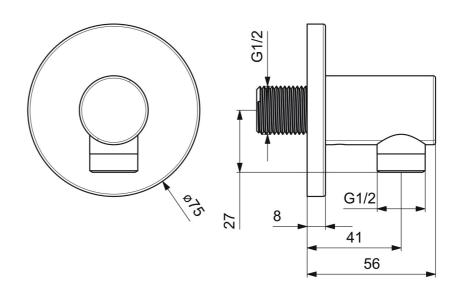

#### **Technical properties**

DN-size (nominal dimension)

Hot water supply

working pressure

Connection size

Diameter

Backflow prevention (EN1717)

DN15

max. +80°C

0.5-10 bar

61/2

75 mm

BB EB