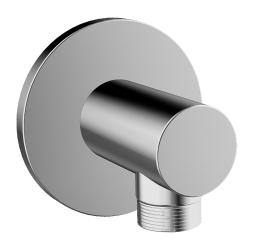

## 51180173 HANSA - Wall coupling for shower hose, G1/2

EAN: 4015474250154 static.hansa.com/51180173

- Shower solutions
- Accessories
- Wall mounted
- Chrome
- Wall connection elbow

- Non-return valve(s)
- Direct connection
- Round rosette
- protected against back-flow in domestic use (according to DIN EN 1717)

#### **Technical properties**

DN-size (nominal dimension)

Hot water supply

working pressure

Connection size

Diameter

Backflow prevention (EN1717)

DN15

max. +80°C

0.5-10 bar

61/2

75 mm

BB EB