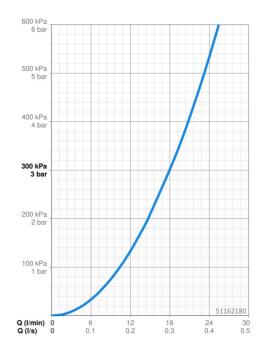

## **Technical data**

Declaration of conformity

| Flow properties             |            |  |
|-----------------------------|------------|--|
| Flow-rate at 3 bar          | 18.0 l/min |  |
| Technical properties        |            |  |
| DN-size (nominal dimension) | DN15       |  |
| Hot water supply            | max. +80°C |  |
| Working pressure            | 0.5-10 bar |  |
| Connection size             | G1/2       |  |
| Diameter                    | 24.5 mm    |  |
| Length / Height             | 212 mm     |  |
| Projection                  | 195 mm     |  |
| Material                    | Brass      |  |
| Regulations                 |            |  |
| EN standard                 | EN 817     |  |
| Approvals and Declarations  |            |  |
|                             |            |  |