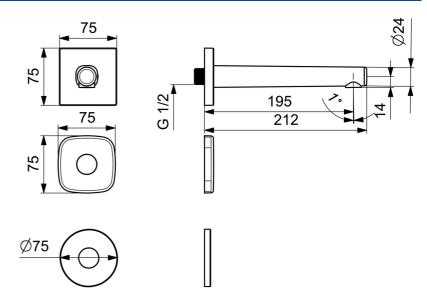

## **Technical data**

Declaration of conformity

| Flow properties             |            |  |
|-----------------------------|------------|--|
| Flow-rate at 3 bar          | 18.0 l/min |  |
| Technical properties        |            |  |
| DN-size (nominal dimension) | DN15       |  |
| Hot water supply            | max. +80°C |  |
| Working pressure            | 0.5-10 bar |  |
| Connection size             | G1/2       |  |
| Diameter                    | 24.5 mm    |  |
| Length / Height             | 212 mm     |  |
| Projection                  | 195 mm     |  |
| Material                    | Brass      |  |
| Regulations                 |            |  |
| EN standard                 | EN 817     |  |
| Approvals and Declarations  |            |  |
|                             |            |  |