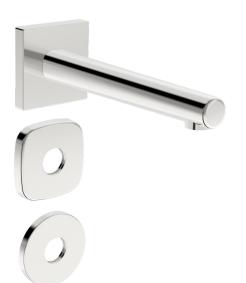

## 51162180 HANSADESIGNO - Spout

EAN: 4057304006975 static.hansa.com/51162180

- Bathtub & Shower
- Accessories
- Wall mounted
- Chrome

- Fixed spout, Casted construction
- Hidden aerator, Laminar stream
- Inner body made of DZR brass
- Square rosette, Round rosette, Soft edge rosette